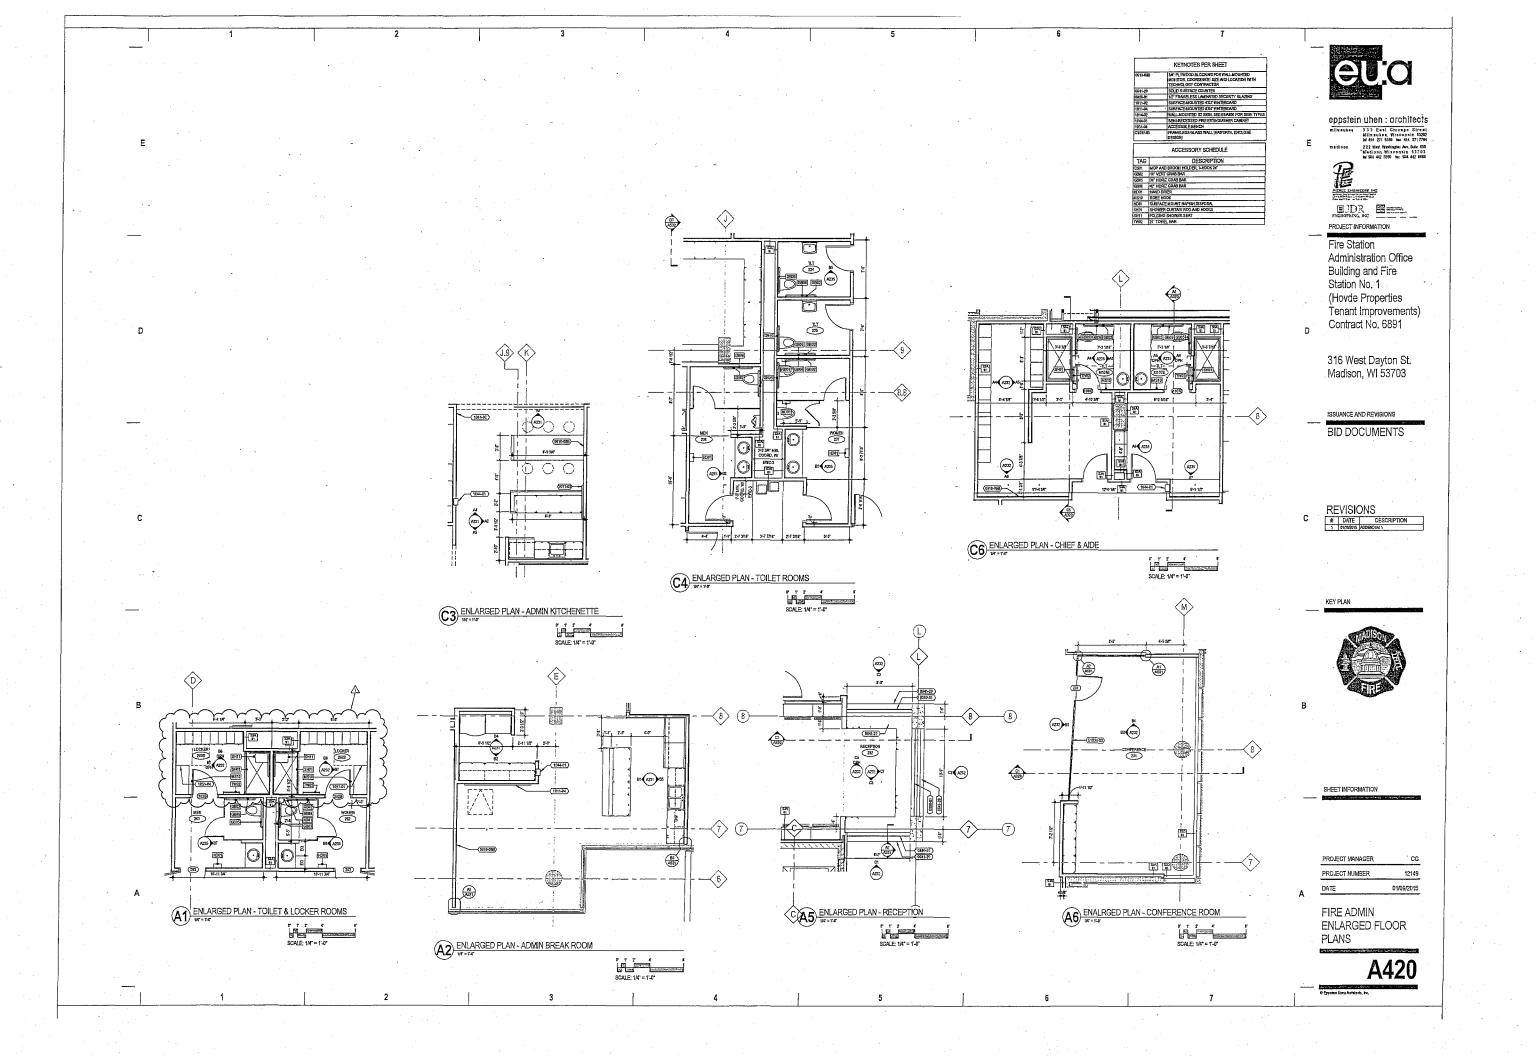

15

> FIRE STATION 1 THIRD FLOOR AND PENTHOUSE PLAN







CLEANING GENERAL NOTE

BDStein uhen : architects
milwaukee
33.5 East Chirage Sirest
Milbaukee, Wisconin 53000
th 44 27 535 a.4 42 21779
madison
222 West Nedengian Ave. Suis 650
Medison, Wisconin 53793
to 504 42 335 to 188 44 24 575

Ε

EJDR ESSE

PROJECT INFORMATION

Fire Station Administration Office Building and Fire Station No. 1 (Hovde Properties Tenant Improvements) Contract No. 6891

316 West Dayton St. Madison, WI 53703

ISSUANCE AND REVISIONS

BID DOCUMENTS

REVISIONS
# | DATE | DESCRIPTION | 1 | DIGEORGES | ACCEMPANT |

KEY PLAN



SHEET INFORMATION

PROJECT MANAGER PROJECT NUMBER 12149 DATE 01/09/2015

> FIRE STATION 1 FIRST FLOOR FINISH PLAN











B3 ENLARGED WATCHROOM





A4 ISTATION 1 TYPICAL SLEEPING UNIT PLAN









#### DEMOLITION GENERAL NOTES

DASHED ELEMENTS TO BE DEMOLISHED / REMOVED UNLESS NOTED OTHERWISE.
 SEÉMECH, ELECT, A FLUMB DRAWNINGS FOR ADDITIONAL DEMOLITION INFORMATION.
 ENSTING MAZARODUS MATERIALS TO BE REMOVED BY MAZARODUS MATERIALS.
 CONTRACTOR UNDER SEPARATE CONTRACT WITH THE CITY OF MANDISON.



eppstein uhen: architects
milwauhee 333 East Chicago Street
Milwauhee Wisconshi 273794
M 444 27 5356 for 416 2717794



EJDR ENGINERALIS

Fire Station
Administration Office

Administration Office Building and Fire Station No. 1 (Hovde Properties Tenant Improvements) Contract No. 6891

316 West Dayton St. Madison, WI 53703

ISSUANCE AND REVISIONS

BID DOCUMENTS

REVISIONS
# DATE DESCRIPTION
1 DESCRIPTION
1 DESCRIPTION

KEY PLAN



SHEET INFORMATION

 PROJECT MANAGER
 CG

 PROJECT NUM