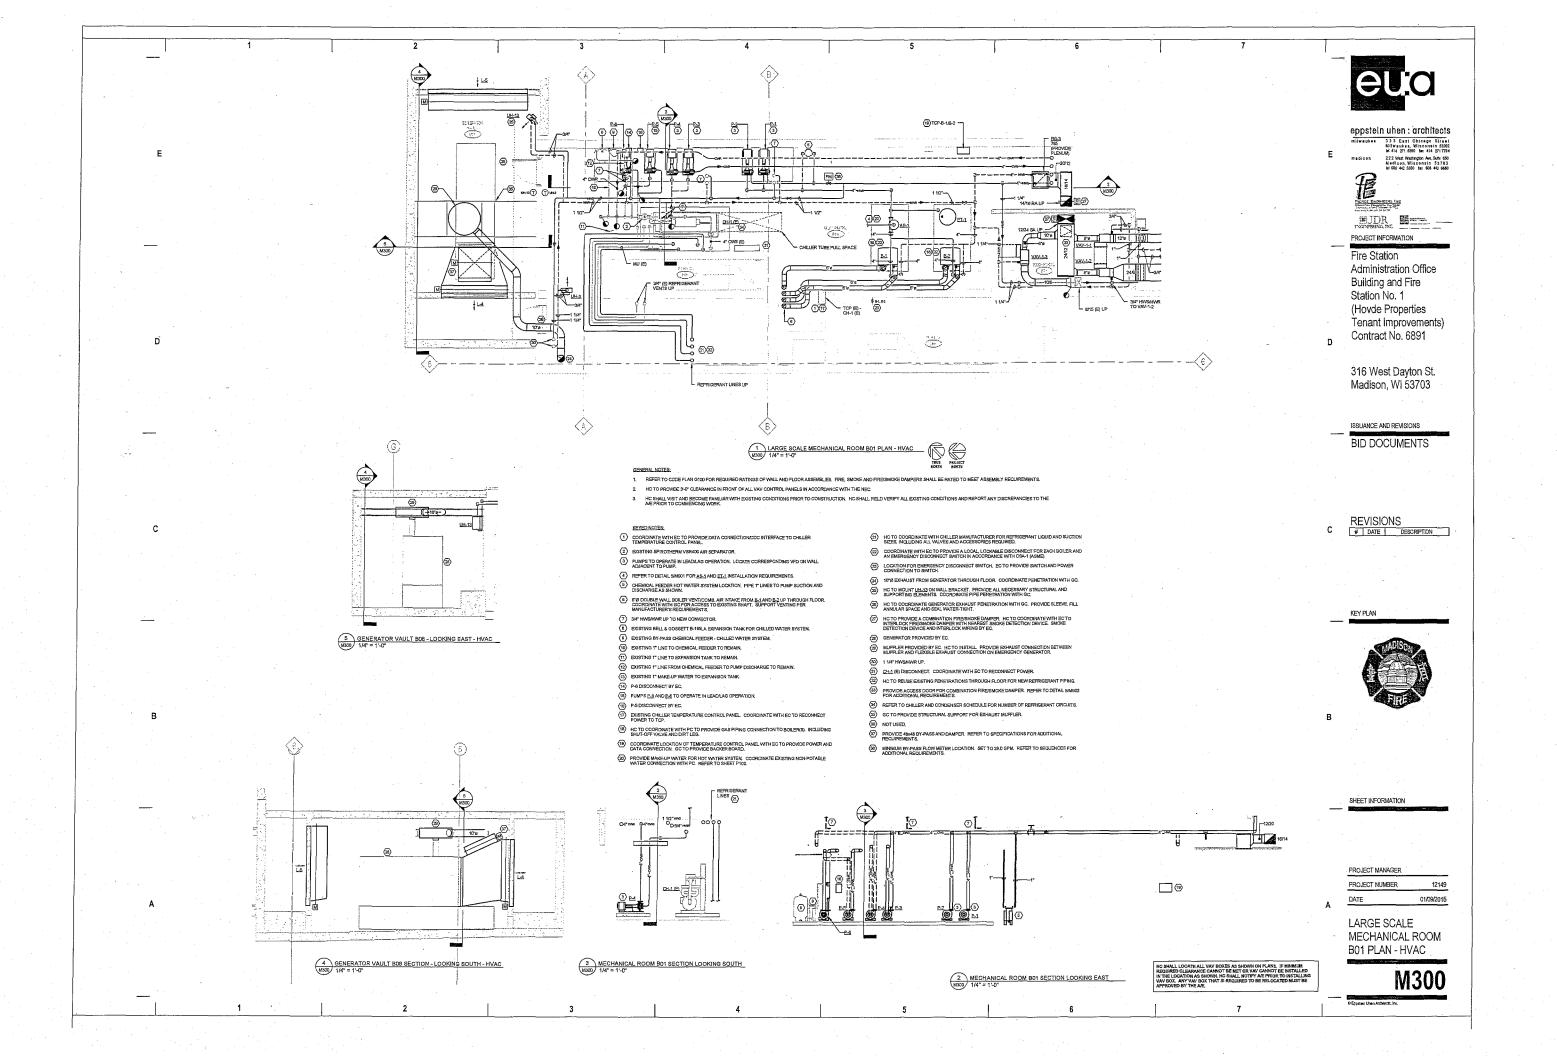

R DIAGRAMS - PLUMBING RISER DIAGRAMS - PLUMBING DETAILS - PLUMBING

SYMBLS, ABBREV. AND SCHEDS - PLUMBING

P000

12149 01/09/2015





eppstein uhen: architects

3.3 East Chicago Street
Milmaukee, Wiscopal 5202
H 44 27 1550 Aa 40 2178
madison
Madison Wiscopal 5210
H 50 44 23250 Aa 608 442 666



EJDR BERNE.

PROJECT INFORMATION

Fire Station Administration Office Building and Fire Station No. 1 (Hovde Properties Tenant Improvements) Contract No. 6891

316 West Dayton St. Madison, WI 53703

ISSUANCE AND REVISIONS BID DOCUMENTS

C REVISIONS

# DATE DESCRIPTION

KEY PLAN



SHEET INFORMATION

| PROJECT NUMBER  DATE | 12149<br>01/09/2015 |
|----------------------|---------------------|
| PROJECT MANAGER      | CG                  |

FS#1 BASEMENT AND ADMIN LOWER LEVEL PLAN - PLUMBING

P100







| _      |                               | 1 -        |            |          |            |            |            |          |
|--------|-------------------------------|------------|------------|----------|------------|------------|------------|----------|
|        |                               | HO.        | T WA       | TER      | FIN 7      | UBE        |            |          |
|        | •                             | RAD        | DIATIO     | S NC     | CHE        | DULE       | :          |          |
| 5      | NIT NO.                       | WF-1       | WF-2       | WF-S     | WF-4       | WF-S       | WF-6       | WF-7     |
| M      | ANUFACTURER                   | RUNTAL     | RUNTAL     | RUNTAL   | RUNTAL     | RUNTAL     | RUNTAL     | RUNTAL   |
| M      | DDEL