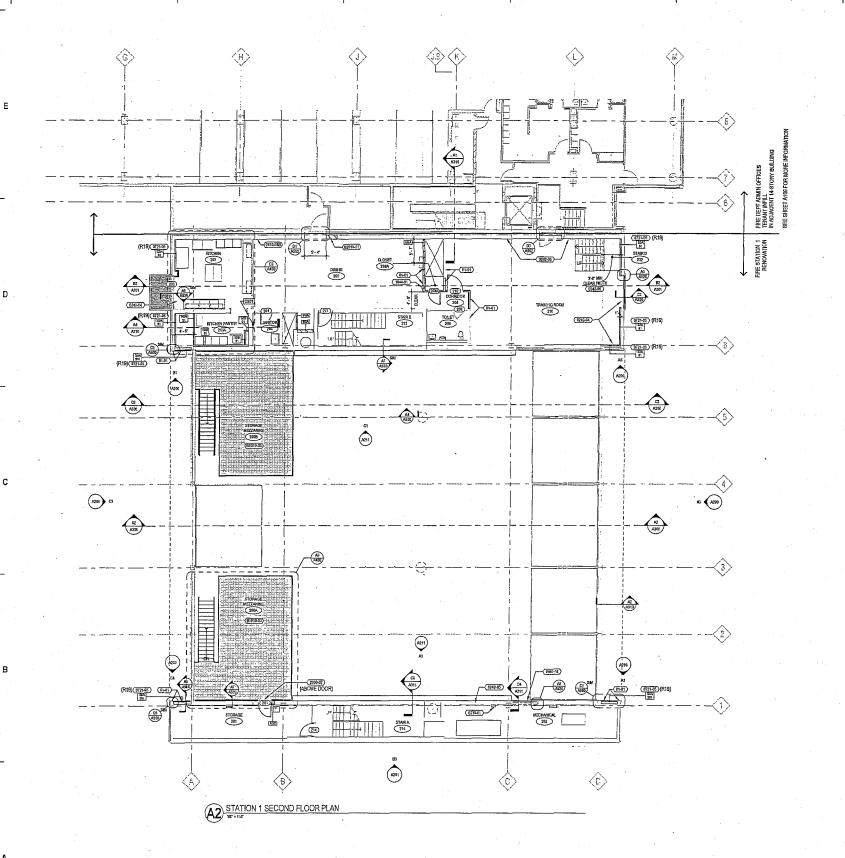

LL HEN SHALL HEN SHALL HEN SHALL HEN SHALL HEN SHALL HEN SHALL HEN SHALL HEN SHALL HEN SHALL HEN SHALL HEN SHALL HEN SHALL HEN SHALL HEN SHALL HEN SHALL HEN SHALL HEN SHALL HEN SHALL HEN SHALL HEN SHALL HEN SHALL HEN SHALL HEN SHALL HEN SHALL HEN SHALL HEN SHALL HEN SHALL HEN SHALL HEN SHALL HEN SHALL HEN SHALL HEN SHALL HEN SHALL HEN SHALL HEN SHALL HEN SHALL HE



1 15

eppstein uhen : architects



DIDR BEET

PROJECT INFORMATION

Fire Station Administration Office Building and Fire Station No. 1 (Hovde Properties Tenant Improvements) Contract No. 6891

316 West Dayton St. Madison, WI 53703

ISSUANCE AND REVISIONS

BID DOCUMENTS

REVISIONS

# DATE DESCRIPTION
1 PRINCEPS ADDEDUM 1

KEY PLAN

С



SHEET INFORMATION

PROJECT MANAGER CG 12149 PROJECT NUMBER

FIRE STATION 1 FIRST FLOOR PLAN





#### **CLEANING GENERAL NOTE**

ALL EXISTING FOTURES, FITURIAS, PLOOR AND WALL SURFACES IN EVERY ROOM OF STATIONIN' NOT REQUIRING NEW PAINT OR SURFACINGS SHALL BE THOROUGHLY CL AND, WHERE APPOPRIATE, POLISHED LISING CLEANING AGENTS AND METHODS RESULTING IN ALIKENEW APPEARANCE.

#### FLOOR PLAN GENERAL NOTES

AL CAM EPOSED TO ROMAS IN FIRE STATION IT SMALL BE STACK BOILD.
 STEMEN MACE SMALL BETTING SMAL PORTUGES BOYCH SHERIPMEN SEE WHAT THEY AGE.
 INSTALL HEN SEALANT AT PREASEST FLOOR PANELS WHERE EVISTING SEALANT WAS REMOVED BY WAYAROOUS MATERIALS CONTINUOUS.

| ACCESSORY SCHEDULE |                                  |  |  |
|--------------------|----------------------------------|--|--|
| TAG                | DESCRIPTION                      |  |  |
| SM                 | MOP AND BROOM