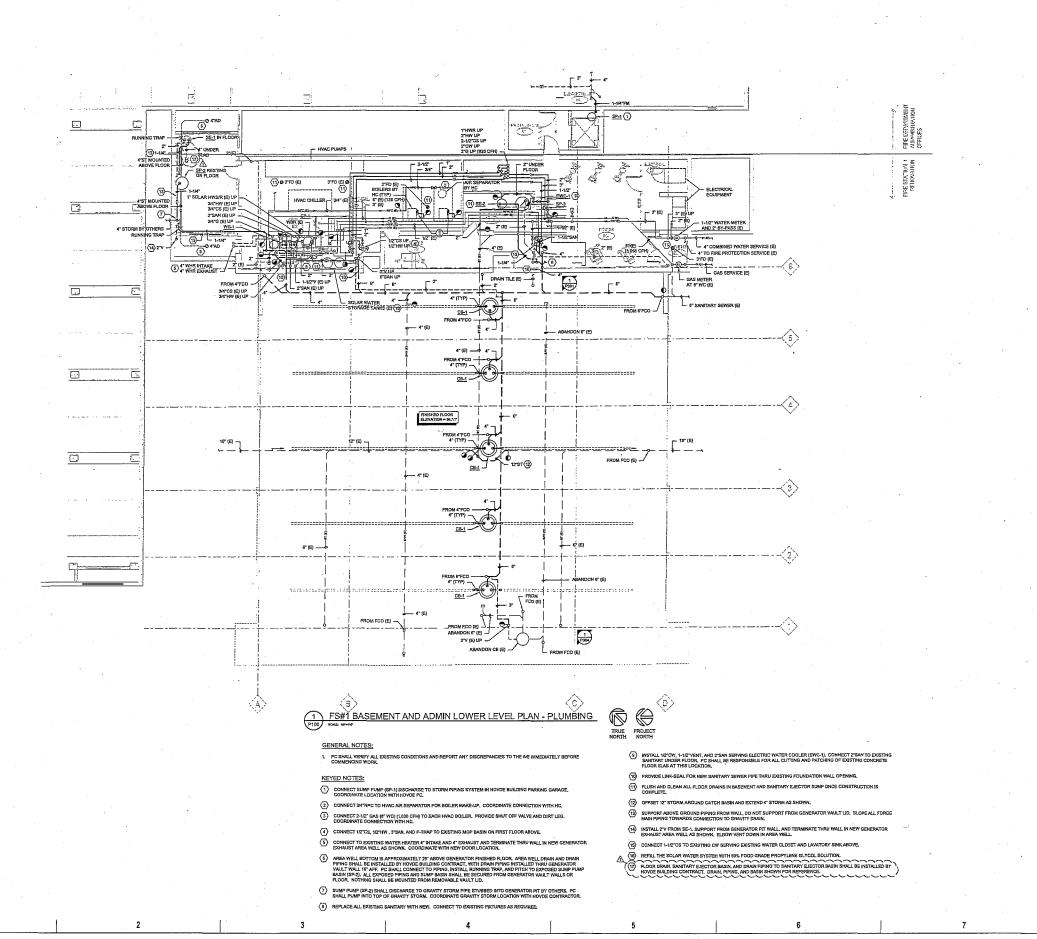

|   |
| P304    | RISER DIAGRAMS - PLUMBING                           |   |
| P800    | DETAILS - PLUMRING                                  |   |



eppstein Uhen: architects
miliauher
333 East Caleage Street,
Miliauher, Wisconelle Schre
444 271 SSS Ca. 444 271748
madian
222 Worl Walden Arc. Sale 55
Madison, Wisconelle S3703
M 505 442 SSS Ca. 656 442 6560



EJDR HINGE

PROJECT INFORMATION

Fire Station Administration Office Building and Fire Station No. 1 (Hovde Properties Tenant Improvements) Contract No. 6891

316 West Dayton St. Madison, WI 53703

ISSUANCE AND REVISIONS

BID DOCUMENTS

REVISIONS

# DATE DESCRIPTION
1 01/30/2015 ADDENDUM 1

KEY PLAN



SHEET INFORMATION

PROJECT MANAGER PROJECT NUMBER 12149 01/09/2015 DATE

SYMBLS, ABBREV. AND SCHEDS - PLUMBING

P000





eppstein uhen : architects

madison 22 West Washington Are.
Madison, Wisconsin let 656 442 5350 tax 656 4

Proper Engineers in

PROJECT INFORMATION

Fire Station
Administration Office
Building and Fire
Station No. 1
(Hovde Properties
Tenant Improvements)
Contract No. 6891

316 West Dayton St. Madison, WI 53703

ISSUANCE AND REVISIONS

BID DOCUMENTS

C REVISIONS

# DATE DESCRIPTION
1 EUROZOUS JADIENDUNI

KEY PLAN



SHEET INFORMATION

| PROJECT MANAGER | C         |
|-----------------|-----------|
| PROJECT NUMBER  | 1214      |
| DATE            | 01/09/201 |

FS#1 BASEMENT AND ADMIN'LOWER LEVEL PLAN - PLUMBING

P100

© Francisia Ultera Architecto for



С



eppstein uhen : architects
milwaukas 3.3.3 East Chicaga Street
Milwaukas Niconalia S202
Mad 27 ISSO 6.4 42 27174
madison 22.2 We