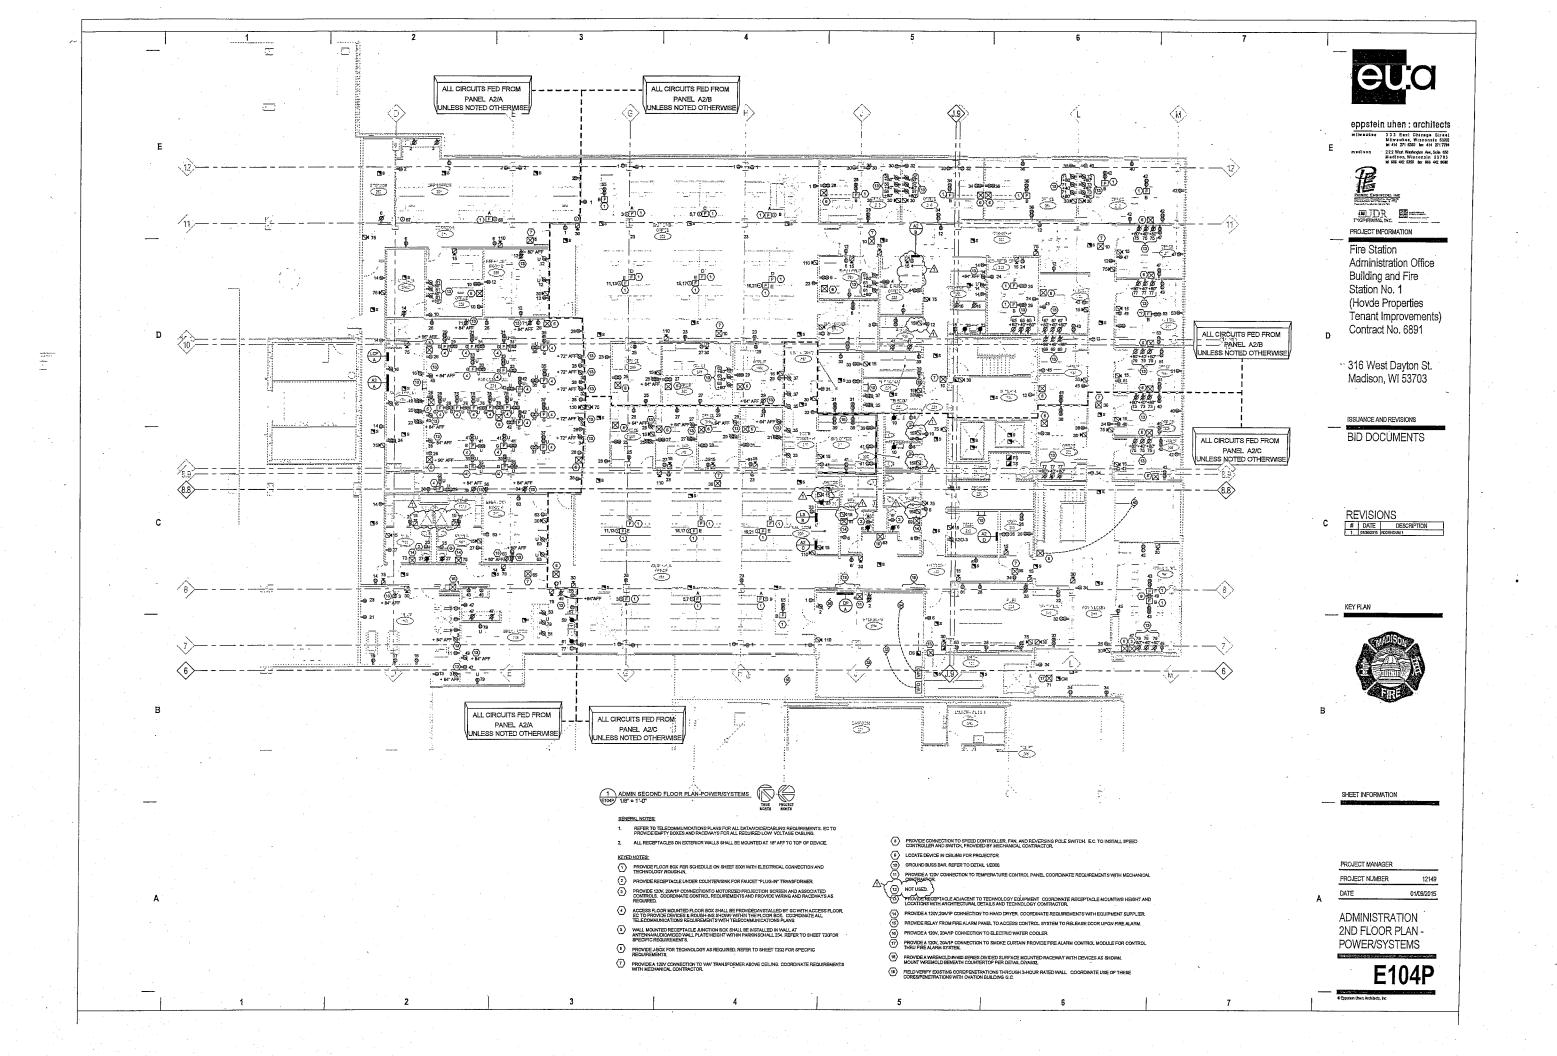

ORDINATE REQUIREMENTS WITH ME

- PROVIDENCY BLECTHON PANELS AND HONOR ONE LINE DIAGRAM SHEET EDOD TO FEED NEW PANEXISTING DEVICES DIRECTIFY.

PROVIDE FLOOR BOX PER SCHEDULE WITH ELECTRICAL CONNECTION AND TECHNOLOGY ROUGH IN TO PURNITURE PARTITIONS.



eppstein uhen : architects

milwaukee 3.3 East Chicago Street
Milwaukee, Wisconsin 52702
Halfson, Wisconsin 52703
Halfson, Wisconsin 63703
Halfson, Wisconsin 63703
Halfson, Wisconsin 63703



EJDR E

PROJECT INFORMATION

Fire Station Administration Office Building and Fire Station No. 1 (Hovde Properties Tenant Improvements) Contract No. 6891

316 West Dayton St. Madison, WI 53703

ISSUANCE AND REVISIONS

BID DOCUMENTS



SHEET INFORMATION

PROJECT MANAGER PROJECT NUMBER 12149 01/09/2015

FIRE STATION #1 3RD FLOOR PLAN -POWER/SYSTEMS

E103P





|                  |                                              |                               |                                               |           |                                                         |                    |           |             |             |           |                      | <u>AIR</u>  | DEVI                 | CE S                 | CHE         | DULE        |                      |             |             |            | ·          |            |            |            |             |               |             |             |             |             |                      |
|------------------|----------------------------------------------|-------------------------------|-----------------------------------------------|-----------|----------