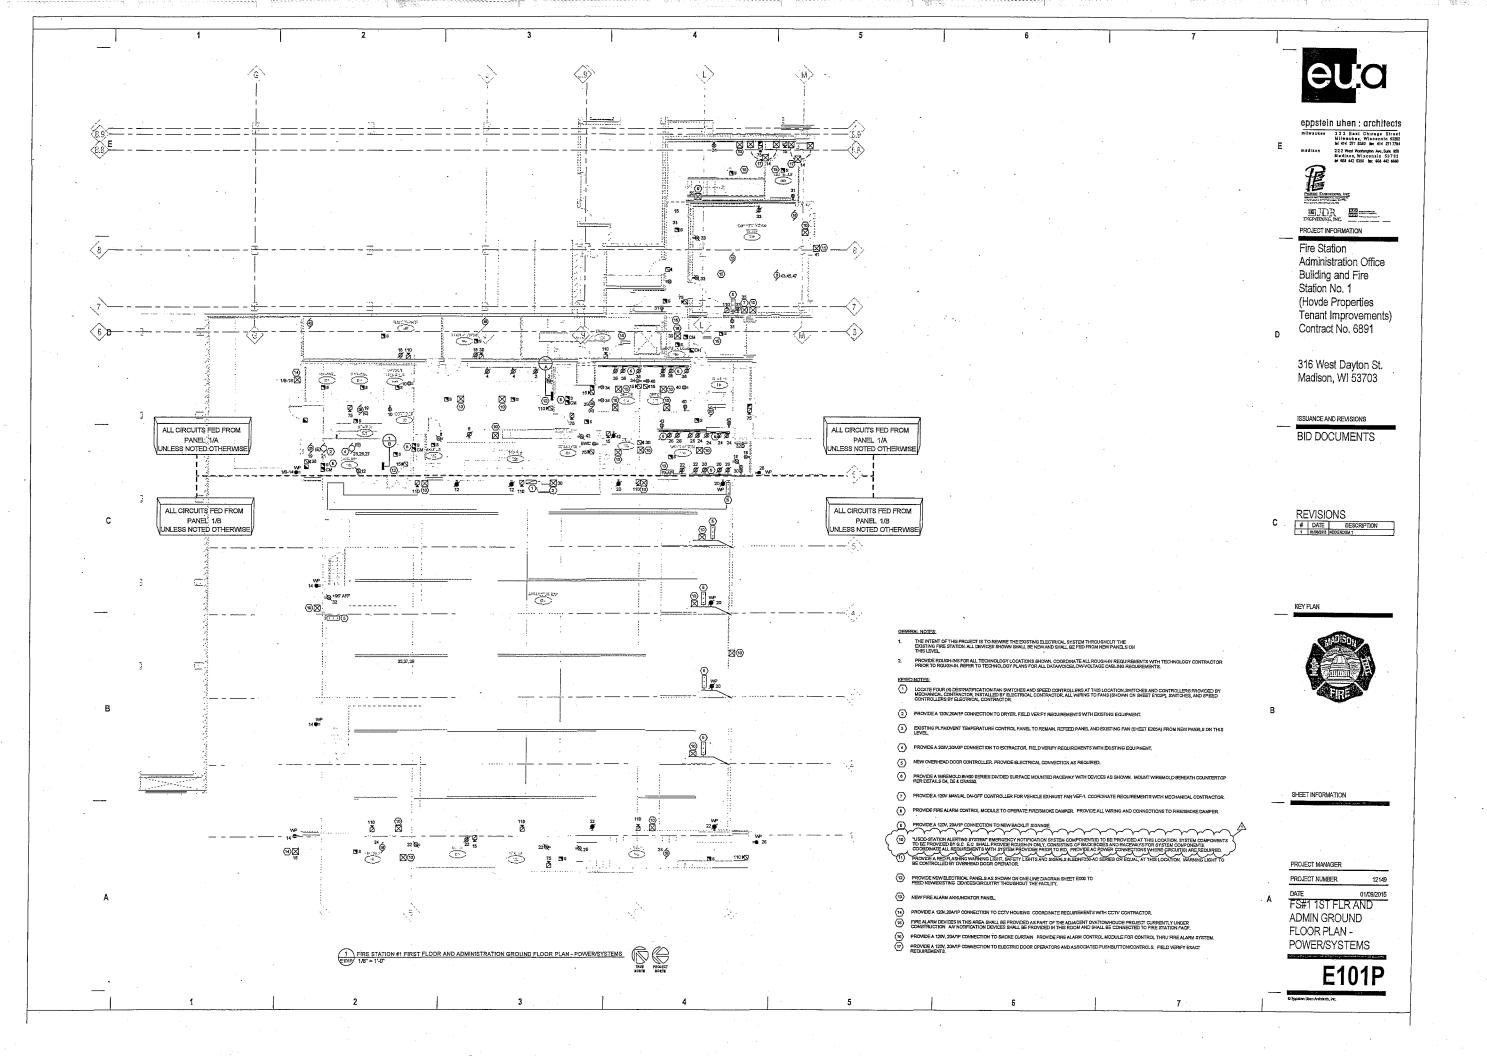

> DETAILS -ELECTRICAL

> > E002

3 TYPICAL OCCUPANCY SENSOR/SWITCH WIRING DIAGRAM



2 TYPICAL OCCUPANCY SENSOR PARALLEL WIRING DIAGRAM



1 EMERGENCY LIGHTING CONTROL UNIT WIRING









eppstein uhen : architects

3.3.3 East Chicago Street
Hilwaukee, Wisconain, 5322
444 275555 to 442 277554
medisen

222 Wall Wendpain An, Sale 850
halfation, Wisconain, 53703
ii 564 442 5350 to 661 442 6890



FIDR E

PROJECT INFORMATION

Fire Station Administration Office Building and Fire Station No. 1 (Hovde Properties Tenant Improvements) Contract No. 6891

316 West Dayton St. Madison, WI 53703

ISSUANCE AND REVISIONS

BID DOCUMENTS

REVISIONS
# DATE DESCRIPTION
1 010002015 MODERDUK1

KEY PLAN



SHEET INFORMATION

PROJECT NUMBER 12149

01/09/2015

FIRE STATION #1 3RD FLOOR PLAN -LIGHTING

E103L









1) FIRE STATION #1 THIRD FLOOR PLAN-POWER/SYSTEMS

| State | Page | Page | Page | Page | Page | Page | Page | Page | Page | Page | Page | Page | Page | Page | Page | Page | Page | Page | Page | Page | Page | Page | Page | Page | Page | Page | Page | Page | Page | Page | Page | Page | Page | Page | Page | Page | Page | Page | Page | Page | Page | Page | Page | Page | Page | Page | Page | Page | Page | Page | Page | Page | Page | Page | Page | Page | Page | Page | Page | Page | Page | Page | Page | Page | Page | Page | Page | Page | Page | Page | Page | Page | Page | Page | Page | Page | Page | Page | Page | Page | Page | Page | Page | Page | Page | Page | Page | Page | Page | Page | Page | Page | Page | Page | Page | Page | Page | Page | Page | Page | Page | Page | Page | Page | Page