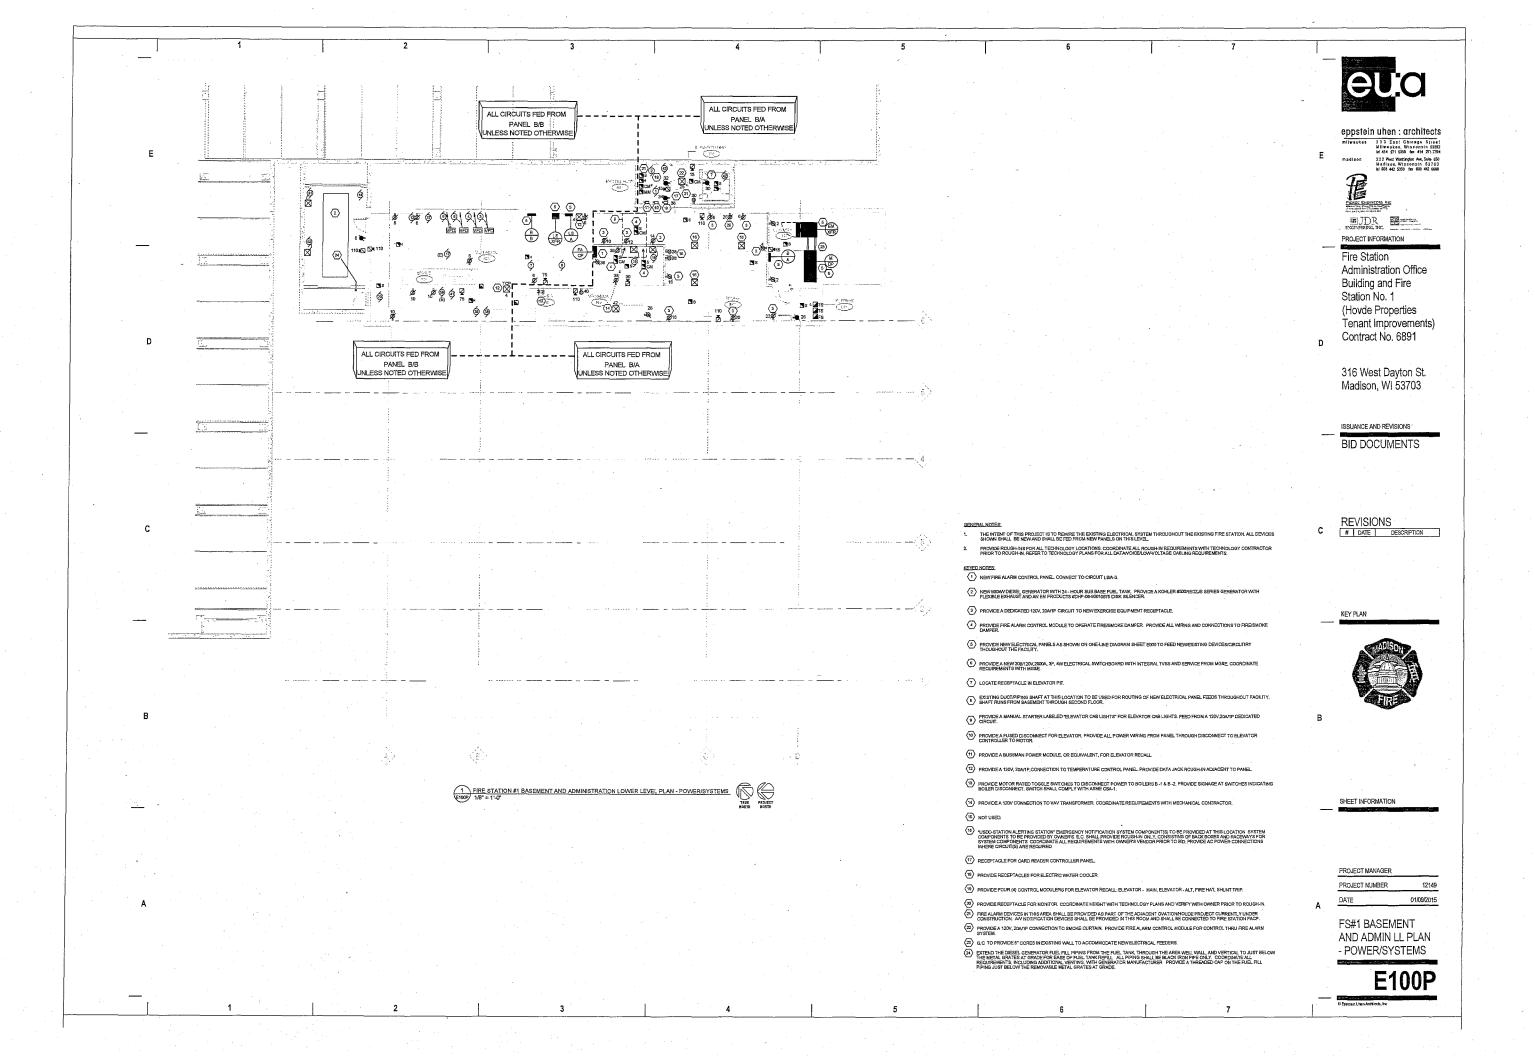

2 | Page 2 | Page 2 | Page 2 | Page 2 | Page 2 | Page 2 | Page 2 | Page 2 | Page 2 | Page 2 | Page 2 | Page 2 | Page 2 | Page 2 | Page 2 | Page 2 | Page 2 | Page 2 | Page 2 | Page 2 | Page 2 | Page 2 | Page 2 | Page 2 | Page 2 | Page 2 | Page 2 | Page 2 | Page 2 | Page 2 | Page 2 | Page 2 | Page 2 | Page 2 | Page 2 | Page 2 | Page 2 | Page 2 | Page 2 |



PROJECT INFORMATION

Fire Station Administration Office Building and Fire Station No. 1 (Hovde Properties Tenant Improvements)
Contract No. 6891

316 West Dayton St. Madison, WI 53703

ISSUANCE AND REVISIONS BID DOCUMENTS

C REVISIONS
# DATE | DESCRIPTION

KEY PLAN



SHEET INFORMATION

| PROJECT MANAGER |          |
|-----------------|----------|
| PROJECT NUMBER  | 121      |
| DATE            | 01/09/20 |

SCHEDULES -ELECTRICAL

E001













3 3 3 East Chicago Street Milwaukee, Wisconsin 53002 H 414 271 5359 fax 414 2717794 222 West Washington Aw, Sule 650 Madisson, Wisconsin 53703 H 605 442 5350 fax 608 442 6680



INDIN INC. INC.

PROJECT INFORMATION

Fire Station Administration Office Building and Fire Station No. 1 (Hovde Properties Tenant Improvements) Contract No. 6891

316 West Dayton St. Madison, WI 53703

ISSUANCE AND REVISIONS

BID DOCUMENTS

C REVISIONS

# DATE DESCRIPTION

KEY PLAN



SHEET INFORMATION

PROJECT MANAGER

PROJECT NUMBER 12149 DATE 01/09/2015

FIRE STATION #1 3RD FLOOR PLAN -LIGHTING

E103L



THE INTENT OP THIS PROJECT IS TO REWRE THE EXISTING ELECTRICAL SYSTEM THROUGHOUT THE EXISTING FIRE STATION, ALL DEVICES SHOWN SHALL BE NEW AND SHALL BE FED FROM NEW PANELS ON THIS LEVEL.

ALL SHADED