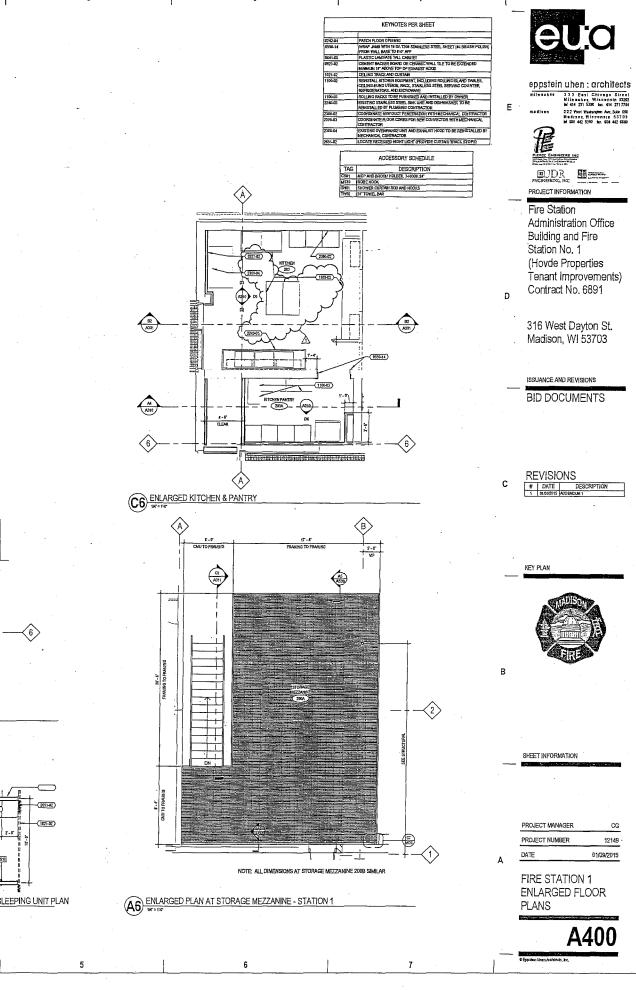

OCUMENTS

KEY PLAN

С



SHEET INFORMATION

PROJECT NUMBER 12149 01/09/2015

> FIRE STATION 1 THIRD FLOOR AND PENTHOUSE PLAN







CLEANING GENERAL NOTE

BDStein uhen : architects
milwaukee
33.5 East Chirage Sirest
Milbaukee, Wisconin 53000
th 44 27 535 a.4 42 21779
madison
222 West Nedengian Ave. Suis 650
Medison, Wisconin 53793
to 504 42 335 to 188 44 24 575

Ε

EJDR ESSE

PROJECT INFORMATION

Fire Station Administration Office Building and Fire Station No. 1 (Hovde Properties Tenant Improvements) Contract No. 6891

316 West Dayton St. Madison, WI 53703

ISSUANCE AND REVISIONS

BID DOCUMENTS

REVISIONS
# | DATE | DESCRIPTION | 1 | DIGEORGES | ACCEMPANT |

KEY PLAN



SHEET INFORMATION

PROJECT MANAGER PROJECT NUMBER 12149 DATE 01/09/2015

> FIRE STATION 1 FIRST FLOOR FINISH PLAN











B3 ENLARGED WATCHROOM





A4 ISTATION 1 TYPICAL SLEEPING UNIT PLAN









#### DEMOLITION GENERAL NOTES

DASHED ELEMENTS TO BE DEMOLISHED / REMOVED UNLESS NOTED OTHERWISE.
 SEÉMECH, ELECT, A FLUMB DRAWNINGS FOR ADDITIONAL DEMOLITION INFORMATION.
 ENSTING MAZARODUS MATERIALS TO BE REMOVED BY MAZARODUS MATERIALS.
 CONTRACTOR UNDER SEPARATE CONTRACT WITH THE CITY OF MANDISON.



eppstein uhen: architects
milwauhee 333 East Chicago Street
Milwauhee Wisconshi 273794
M 444 27 5356 for 416 2717794



EJDR ENGINERALIS

Fire Station
Administration Office

Administration Office Building and Fire Station No. 1 (Hovde Properties Tenant Improvements) Contract No. 6891

316 West Dayton St. Madison, WI 53703

ISSUANCE AND REVISIONS

BID DOCUMENTS

REVISIONS
# DATE DESCRIPTION
1 DESCRIPTION
1 DESCR