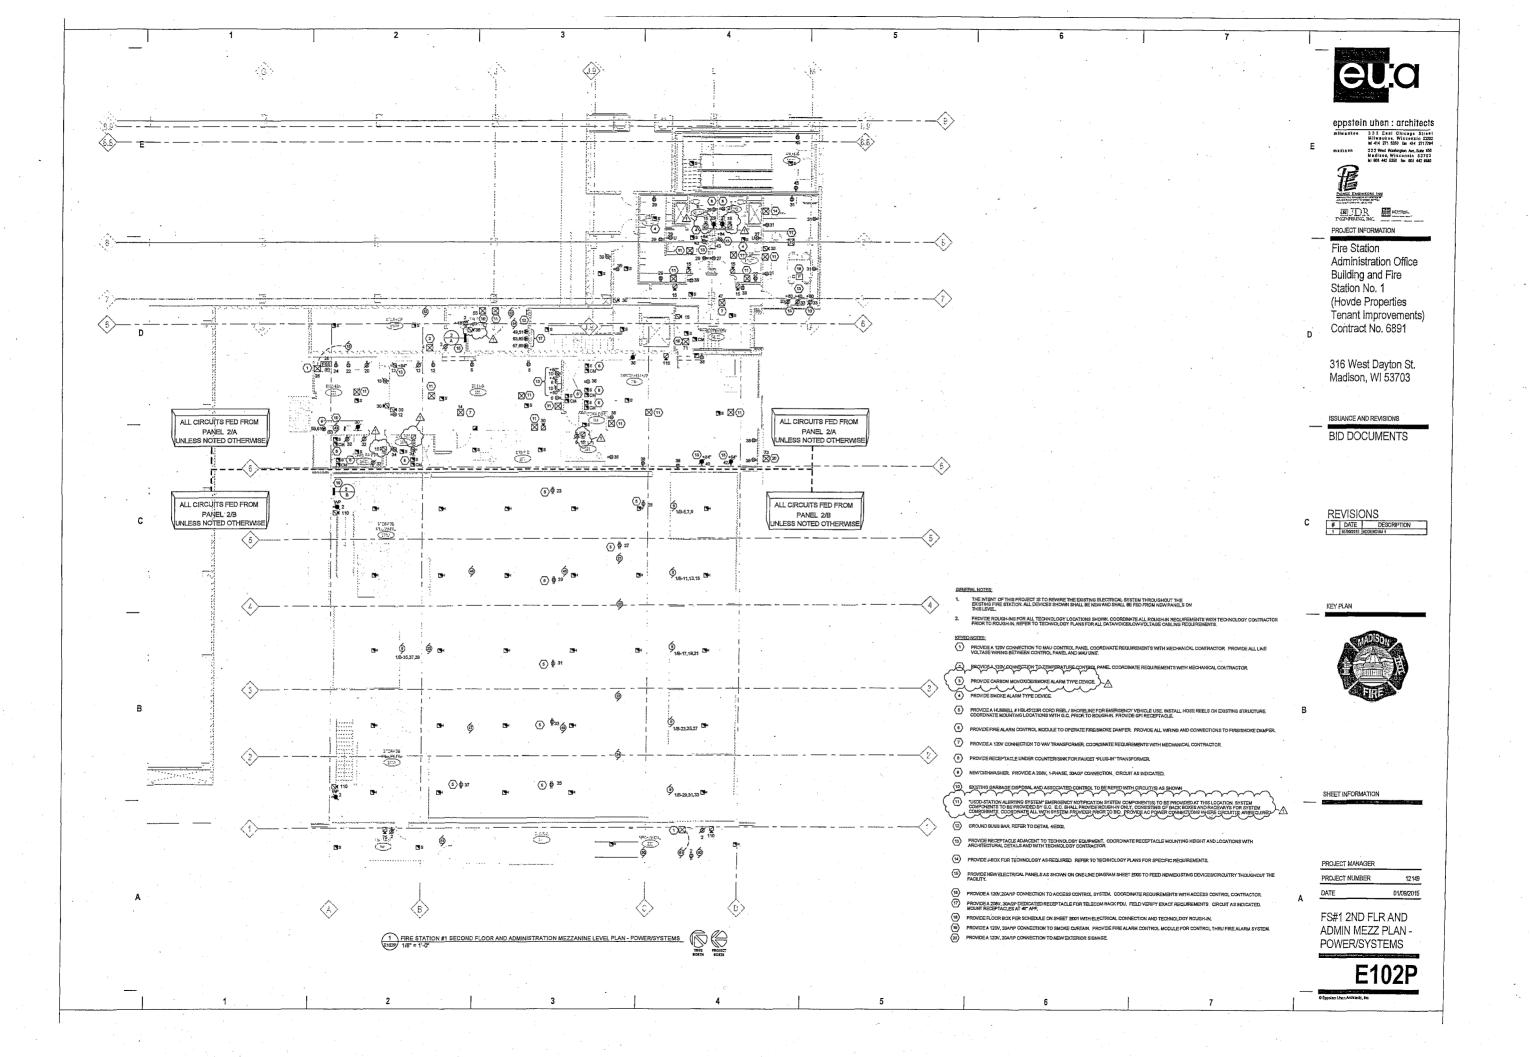

> DETAILS -ELECTRICAL

> > E002

3 TYPICAL OCCUPANCY SENSOR/SWITCH WIRING DIAGRAM



2 TYPICAL OCCUPANCY SENSOR PARALLEL WIRING DIAGRAM



1 EMERGENCY LIGHTING CONTROL UNIT WIRING









eppstein uhen : architects

3.3.3 East Chicago Street
Hilwaukee, Wisconain, 5322
444 275555 to 442 277554
medisen

222 Wall Wendpain An, Sale 850
halfation, Wisconain, 53703
ii 564 442 5350 to 661 442 6890



FIDR E

PROJECT INFORMATION

Fire Station Administration Office Building and Fire Station No. 1 (Hovde Properties Tenant Improvements) Contract No. 6891

316 West Dayton St. Madison, WI 53703

ISSUANCE AND REVISIONS

BID DOCUMENTS

REVISIONS
# DATE DESCRIPTION
1 010002015 MODERDUK1

KEY PLAN



SHEET INFORMATION

PROJECT NUMBER 12149

01/09/2015

FIRE STATION #1 3RD FLOOR PLAN -LIGHTING

E103L









1) FIRE STATION #1 THIRD FLOOR PLAN-POWER/SYSTEMS

| State | Page | Page | Page | Page | Page | Page | Page | Page | Page | Page | Page | Page | Page | Page | Page | Page | Page | Page | Page | Page | Page | Page | Page | Page | Page | Page | Page | Page | Page | Page | Page | Page | Page | Page | Page | Page | Page | Page | Page | Page | Page | Page | Page | Page | Page | Page | Page | Page | Page | Page | Page | Page | Page | Page | Page | Page | Page | Page | Page | Page | Page | Page | Page | Page | Page | Page | Page | Page | Page | Page | Page | Page | Page | Page | Page | Page | Page | Page | Page | Page | Page | Page | Page | Page | Page | Page | Page | Page | Page | Page | Page | Page | Page | Page | Page | Page | Page | Page | Page | Page | Page | Page | Page | Page | Page |