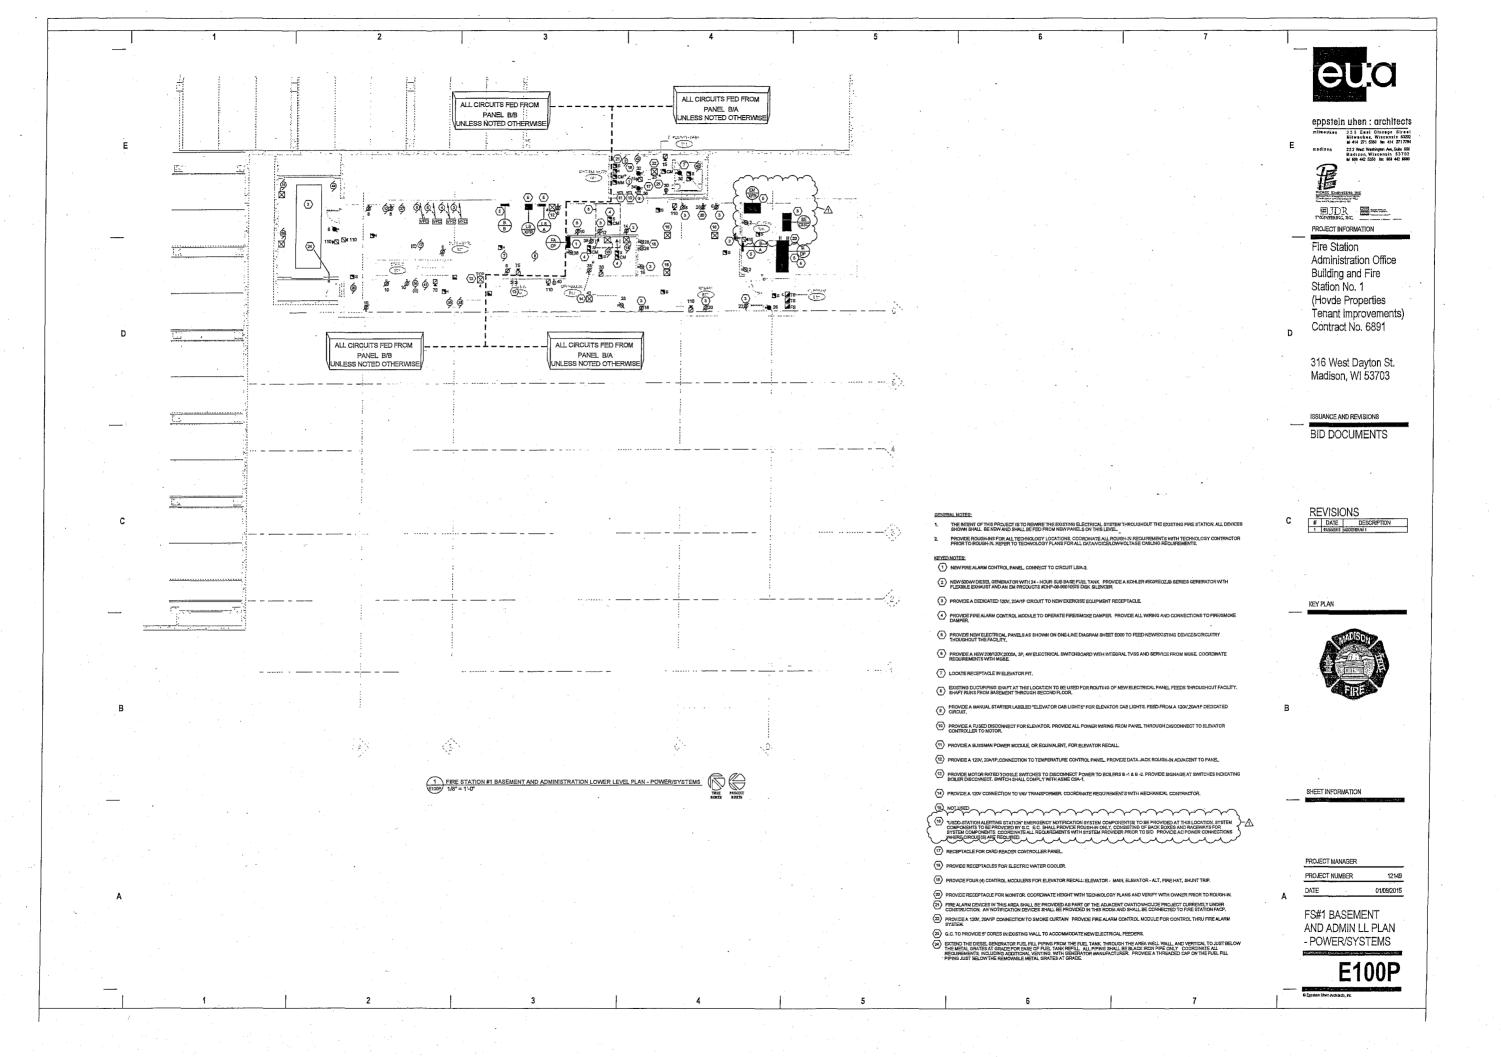

TE

> DETAILS -ELECTRICAL

> > E002

3 TYPICAL OCCUPANCY SENSOR/SWITCH WIRING DIAGRAM



2 TYPICAL OCCUPANCY SENSOR PARALLEL WIRING DIAGRAM



1 EMERGENCY LIGHTING CONTROL UNIT WIRING









eppstein uhen : architects

3.3.3 East Chicago Street
Hilwaukee, Wisconain, 5322
444 275555 to 442 277554
medisen

222 Wall Wendpain An, Sale 850
halfation, Wisconain, 53703
ii 564 442 5350 to 661 442 6890



FIDR E

PROJECT INFORMATION

Fire Station Administration Office Building and Fire Station No. 1 (Hovde Properties Tenant Improvements) Contract No. 6891

316 West Dayton St. Madison, WI 53703

ISSUANCE AND REVISIONS

BID DOCUMENTS

REVISIONS
# DATE DESCRIPTION
1 010002015 MODERDUK1

KEY PLAN



SHEET INFORMATION

PROJECT NUMBER 12149

01/09/2015

FIRE STATION #1 3RD FLOOR PLAN -LIGHTING

E103L









1) FIRE STATION #1 THIRD FLOOR PLAN-POWER/SYSTEMS

| State | Page | Page | Page | Page | Page | Page | Page | Page | Page | Page | Page | Page | Page | Page | Page | Page | Page | Page | Page | Page | Page | Page | Page | Page | Page | Page | Page | Page | Page | Page | Page | Page | Page | Page | Page | Page | Page | Page | Page | Page | Page | Page | Page | Page | Page | Page | Page | Page | Page | Page | Page | Page | Page | Page | Page | Page | Page | Page | Page | Page | Page | Page | Page | Page | Page | Page | Page | Page | Page | Page | Page | Page | Page | Page | Page | Page | Page | Page | Page | Page | Page | Page | Page | Page | Page | Page | Page | Page | Page | Page | Page | Page | Page | Page | Page | Page | Page | Page | Page | Page | Page | Page | Page | Page | Pag