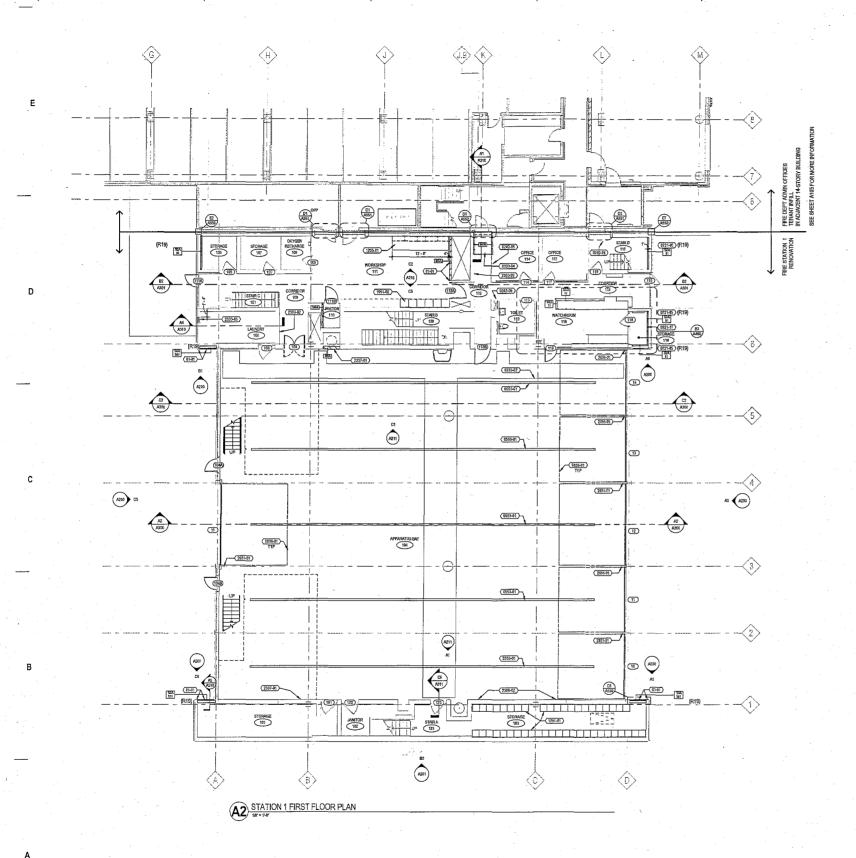

e, WI
- B. Product: Backlit curved aluminum Fire Station identification sign.
  - 1. Provide sign and mounting standoffs for building sign as detailed on the drawings.
  - 2. Light fixture for sign shall be provided by this Section.

# PART 3 - EXECUTION

#### 3.1 INSTALLATION – INTERIOR SIGNS

- A. Window mount for most applications.
- B. Position room signs on strike side of door. Mounting height for interior signage shall be 60 inches above finished floor to the centerline of the sign.
- C. Clean and polish.

# 3.2 INSTALLATION – EXTERIOR SIGNS

- A. Coordinate with electrical contractor for required power supply and lighting controls.
- B. See exterior building elevation for specific location of sign
- C. Clean and polish.

#### END OF SECTION

1 - Addendum #1

SIGNAGE 10 14 00 - 2







#### CLEANING GENERAL NOTE

# FLOOR PLAN GENERAL NOTES

ALL CHU EXPOSED TO ROOMS IN FIRE STATION OF SHALL BE STACK BOND, ALL NEW WALLS SHALL BE TYPE STA 11, UNLESS NOTED OTHERWISE. SEE WALL TYPES AGO.



eppstein uhen ; architects

333 Ewst Chicago Street
Milwaukee, Wisconsin 5202
W 414 271 5350 fix 414 2717794



FINGINERING, INC.

PROJECT INFORMATION .

Fire Station Administration Office Building and Fire Station No. 1 (Hovde Properties Tenant Improvements) Contract No. 6891

316 West Dayton St. Madison, WI 53703

ISSUANCE AND REVISIONS

BID DOCUMENTS

C REVISIONS
# DATE DESCRIPTION

KEY PLAN



SHEET INFORMATION

PROJECT MANAGER 12149 DATE 01/09/2015

> FIRE STATION 1 FIRST FLOOR PLAN

> > A101





# CLEANING GENERAL NOTE

# FLOOR PLAN GENERAL NOTES

|      | ACCESSORY SCHEDULE