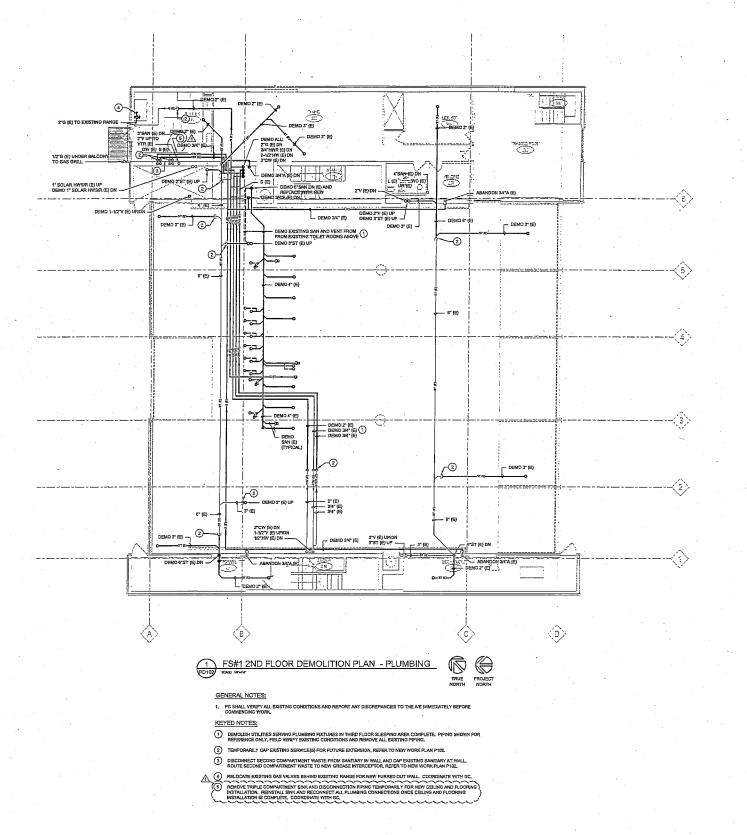

M 1

KEY PLAN



SHEET INFORMATION

PROJECT MANAGER PROJECT NUMBER 12149 01/09/2015 DATE

SYMBLS, ABBREV. AND SCHEDS - PLUMBING

P000





eppstein uhen : architects

madison 22 West Washington Are.
Madison, Wisconsin let 656 442 5350 tax 656 4

Proper Engineers in

PROJECT INFORMATION

Fire Station
Administration Office
Building and Fire
Station No. 1
(Hovde Properties
Tenant Improvements)
Contract No. 6891

316 West Dayton St. Madison, WI 53703

ISSUANCE AND REVISIONS

BID DOCUMENTS

C REVISIONS

# DATE DESCRIPTION
1 EUROZOUS JADIENDUNI

KEY PLAN



SHEET INFORMATION

| PROJECT MANAGER | C         |
|-----------------|-----------|
| PROJECT NUMBER  | 1214      |
| DATE            | 01/09/201 |

FS#1 BASEMENT AND ADMIN'LOWER LEVEL PLAN - PLUMBING

P100

© Francisia Ultera Architecto for



С



eppstein uhen : architects
milwaukas 3.3.3 East Chicaga Street
Milwaukas Niconalia S202
Mad 27 ISSO 6.4 42 27174
madison 22.2 Well Woldgate Ans Sabe 50
Mad 650 A Wilson in 53703
Mad 654 42 SSS 1A 504 42 500



IN JDR

PROJECT INFORMATION

Fire Station Administration Office Building and Fire Station No. 1 (Hovde Properties Tenant Improvements) Contract No. 6891

316 West Dayton St. Madison, WI 53703

ISSUANCE AND REVISIONS

BID DOCUMENTS

REVISIONS

# DATE DESCRIPTION
1 01/38/20/15 ADDENDUM 1 C

KEY PLAN



SHEET INFORMATION

PROJECT MANAGER PROJECT NUMBER 12149 DATE

> FS#1 2ND FLOOR DEMOLITION PLAN -PLUMBING

> > PD102



CAMERA (CCTV) TYPE SCHEDULE

|              |              |                        |                                                  |                         |