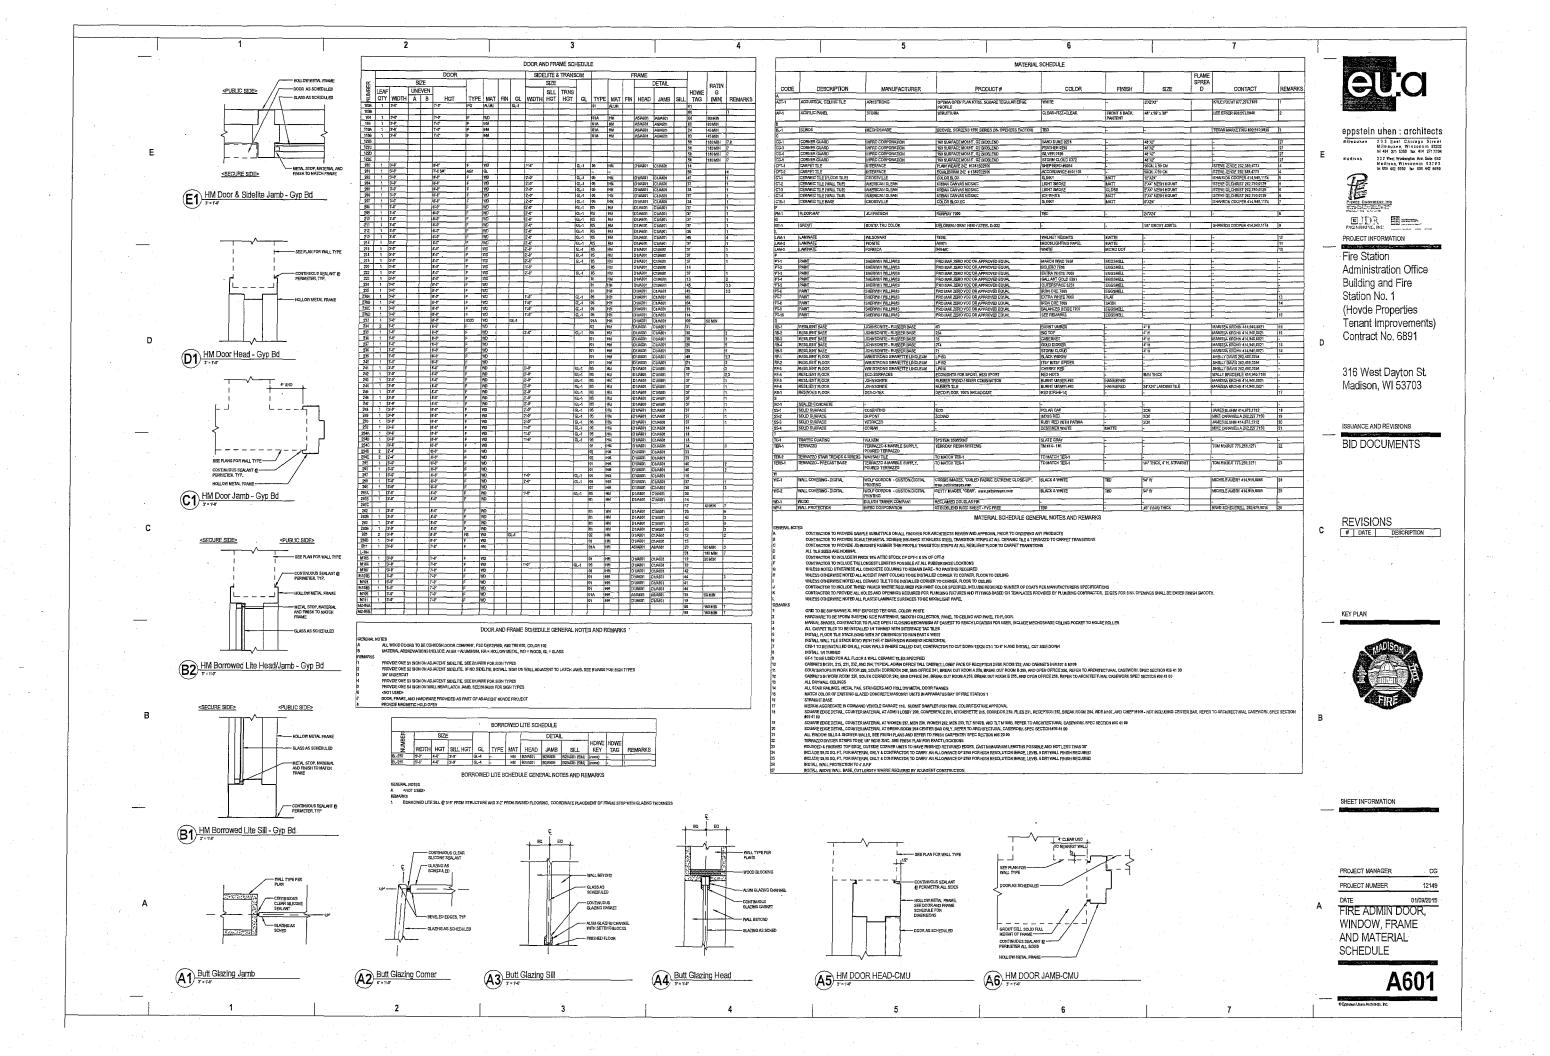

FACINGS SHALL BE THOROUGH, Y CLEANED AND, WHISTER-REPORPHATE, PULLIBLED USING CLEANING AGENTS AND METHODS PRESIX THING IN A LIKE-HEW APPEARANCE.

eppstein uhen : architects

miliraukes 33 5 East Chicage Street
Miliraukes, Wisconsin 5302
medison 42 27 1590 and 42 271799
medison 42 22 West Wastington Arc, Sub 150
Medison, Wisconsin 53703
in 188 442 5950 bx. 806 442 5860



DJDR FINGINGERING, INC.

PROJECT INFORMATION

Fire Station Administration Office Building and Fire Station No. 1 (Hovde Properties Tenant Improvements) Contract No. 6891

316 West Dayton St. Madison, WI 53703

ISSUANCE AND REVISIONS

BID DOCUMENTS

REVISIONS
# | DATE | DESCRIPTION |

KEY PLAN



SHEET INFORMATION

PROJECT MANAGER 12149 PROJECT NUMBER DATE 01/09/2015

FIRE STATION 1 FIRST FLOOR FINISH PLAN

A121













|              | PLUMBING FIXTURE SCHEDULE REFER TO SPECIFICATION SECTION 22 40 09 FOR ACCEPTABLE EQUAL MANUFACTURERS |       |               |                |                 |              |          |             |                  |