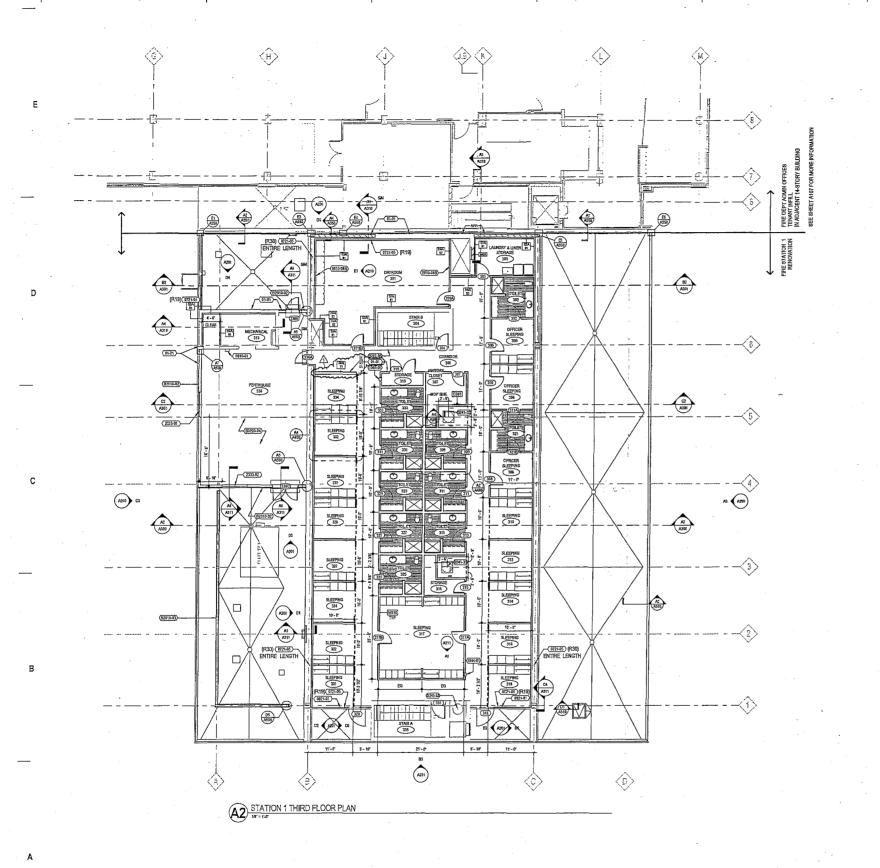

K -                      |  |  |
| HD1                | SHOWER CURTAIN ROD AND HOOKS     |  |  |
| YY02               | 24' TOWEL BAR                    |  |  |



eppstein uhen: architects

3.3.3 Ensi Chicago Streel
Milly Rubket, Wisconsin 52022
M 414 27: 5350 ftm 414 27:17794

Madison 222 West Published Medison, William 100 Att 5350

DIDR BEE

PROJECT INFORMATION

Fire Station
Administration Office
Building and Fire
Station No. 1
(Hovde Properties
Tenant Improvements)

Contract No. 6891
316 West Dayton St.

Madison, WI 53703

ISSUANCE AND REVISIONS

BID DOCUMENTS

REVISIONS
# DATE DESCRIPTION
1 01/302015 (ADDENDUM 1

KEY PLAN



SHEET INFORMATION

 PROJECT MANAGER
 CG

 PROJECT NUMBER
 12149

 A
 DATE
 01/09/2015

FIRE STATION 1 SECOND FLOOR PLAN

A102

© Experien Upon Architects, Inc.



KEYNOTES PER SHEET REMOVE AND REPURBISH EXISTING PLOOR HATCH, HANDRAL, & HARDWARE FOR REINSTALLATION

PATCH WALL DPENING

3N° PI YNDOO BACKING PANS. COORDINATE SEE AND LOCATION WITH ECUPAGIN' TO BE MOUNTED,

SAY PLYMOOD BLOCKING FOR WALL-MOUNTED MONTOR COORDINATE SIZE FCESSED FIRE EXTINGUISHER CABINET OF SIME.

TIPODOR HIS WITHOUTHER BY MECHANICAL CONTRACTIOR. SILL TO BE AT 10F ON THE PROJECT YES 1/2 AFF BROWE THEN D.CORT.LEYEL COORDINATE OURSE OPERATES SIZE WITH MECHANICAL CONTRACTIOR. TO THE TURN ARE DISCHARGE LOWER BY MECHANICAL CONTRACTIOR. SILL TO BE TO AFF REQUESTLY 25' ABOVE THEM DE DOOR LEYEL, COORDINATE ROUGH

#### **CLEANING GENERAL NOTE**

### FLOOR PLAN GENERAL NOTES

ACCESSORY SCHEDULE DESCRIPTION MOP AND BROOM HOLDER, 3-HOOK 24" ROBE HOOK SHOWER CURTAIN ROD AND HOOKS 24 TOW