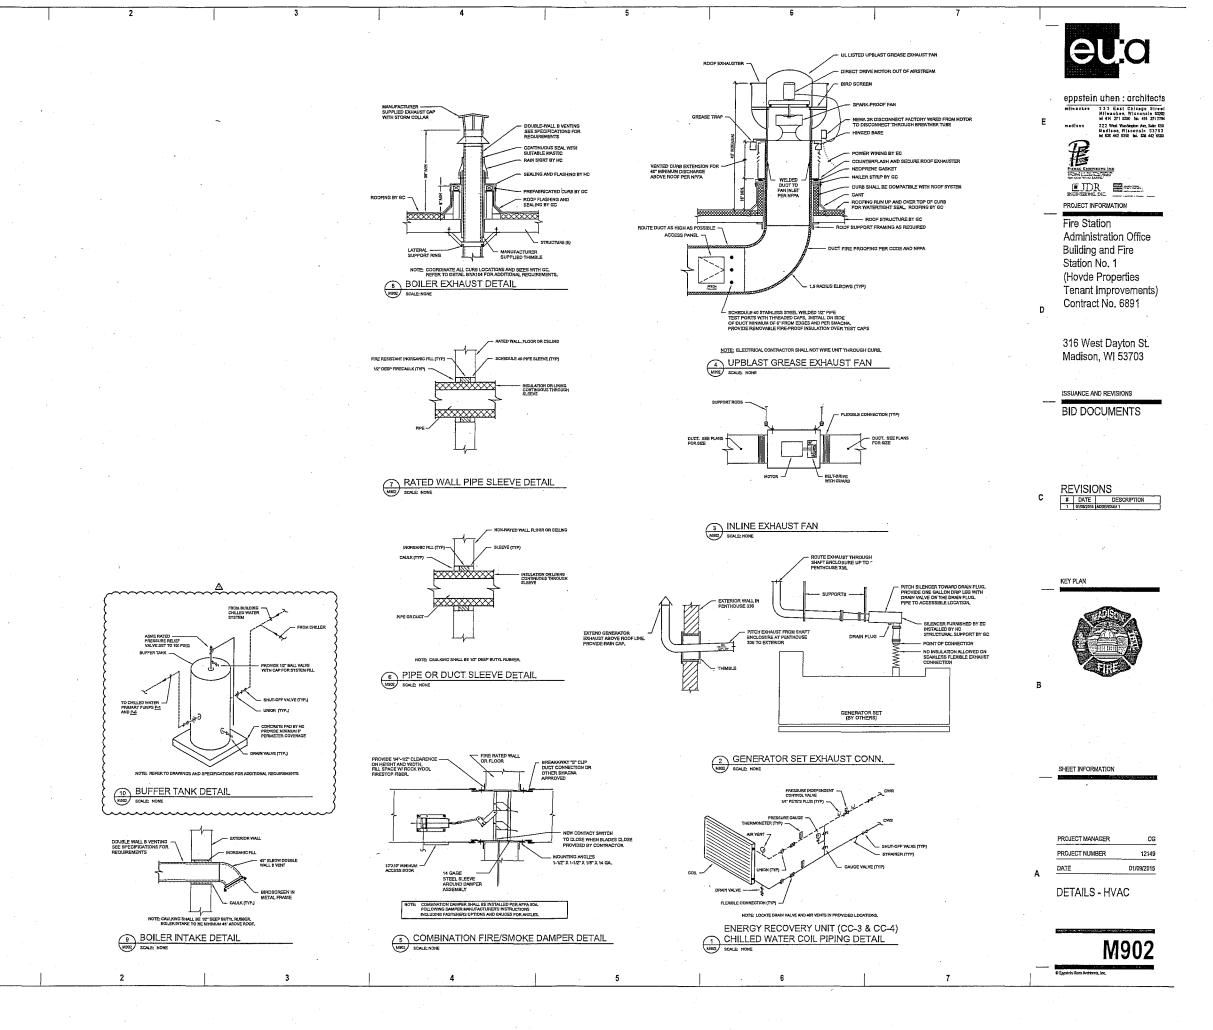

|  |  |
| FINA       | ĹF        | LITER TYPE               | •                     | 2                     |  |  |

SHEET INFORMATION

12149 DATE

eppstein uhen : architects milinauker 323 East Chicago Street Milwauker, Wisconsin 53202 lei 414 271 5350 faz. 414 2717794

EJDR HE

Administration Office Building and Fire Station No. 1 (Hovde Properties Tenant Improvements) Contract No. 6891

316 West Dayton St. Madison, WI 53703

ISSUANCE AND REVISIONS

REVISIONS # DATE DESCRIPTION
1 01/30/2015 ADDENDUM 1

KEY PLAN

**BID DOCUMENTS** 

PROJECT INFORMATION Fire Station

madison

程

SCHEDULES - HVAC

M800

KEYED NOTES:

(1) (9) ZDX24X2 AND (6) 20X20X2 PLEATED FILTERS.

(8) Z0XZ4XZ AND (6) Z9X20XZ PLEATED FILTERS, (4) (8) 20X24X12 AND (6) 20X20X12 SH CARTRIDGE FILTERS

KEYED NOTES:



|             |                                    |            |            |                                                  |         |          |        |               |        | BING FIXTURE SCHEDULE