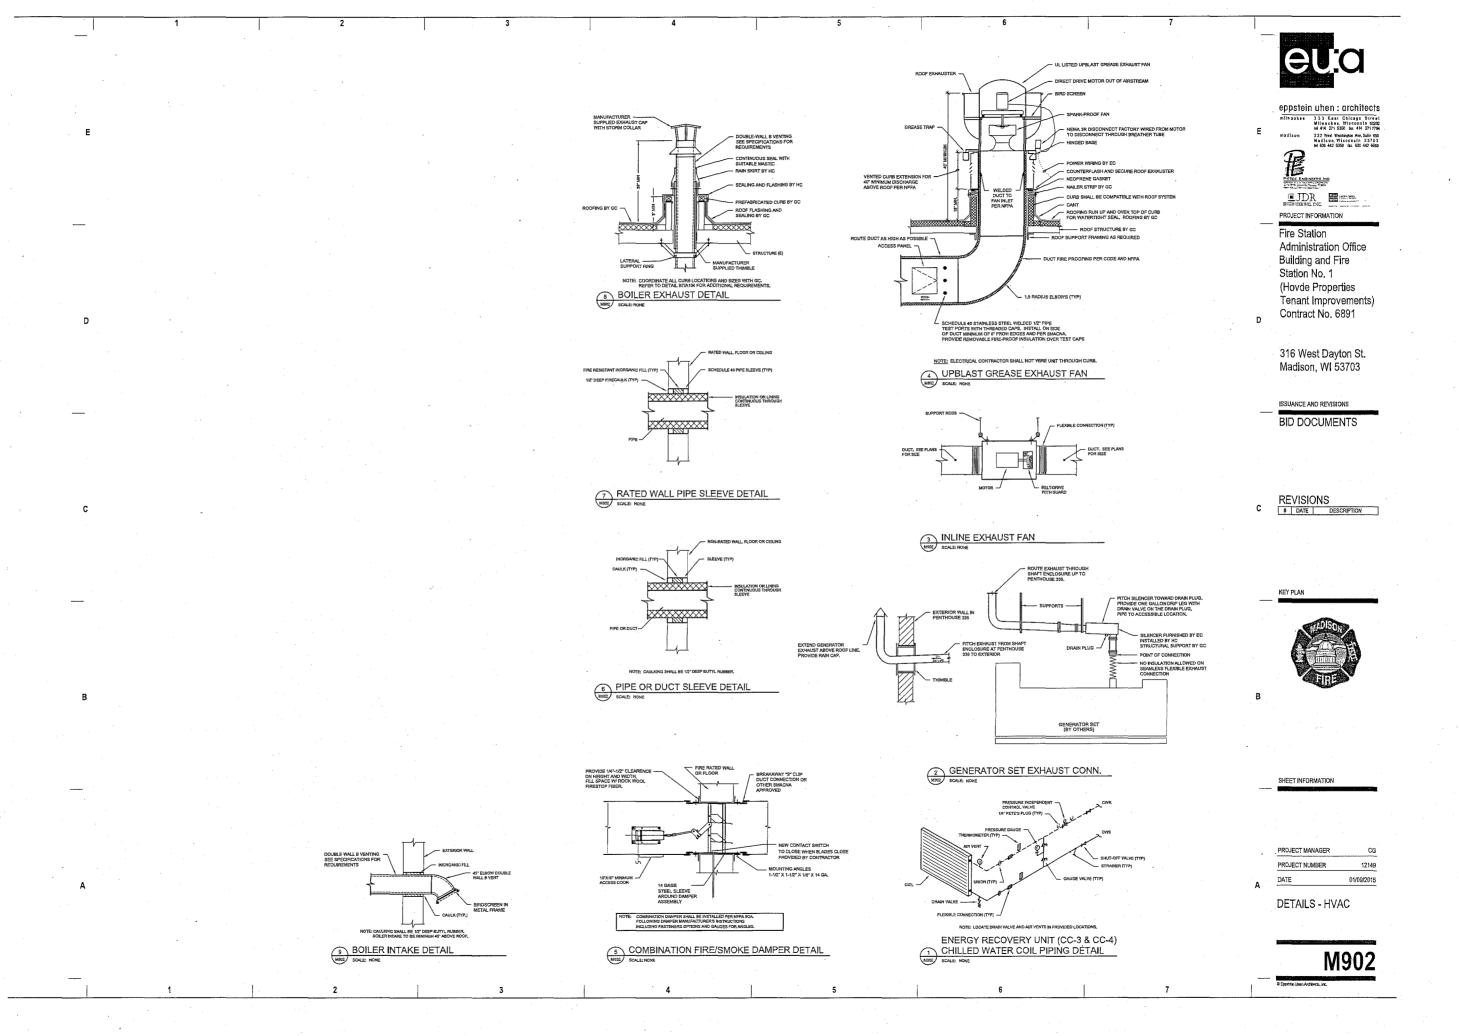

|             |

- KEYED NOTES:
- 1 PROVIDE DIFFUSER WITH
- 2 SLOT DIFFUSER TO HAVE 10'8 OVAL INLET, 2 SLOTS, 1" SLOT WIDTH.
- (3) COORDINATE WITH GC TO PROVIDE REQUIRED T-RAR FOR ORIGINAL EMPLINTING

(1) PROVIDE WITH DDC TEMPERATURE SENSOR.

KEYED NOTES:

LOCATION

# OF COILS

EWT ("F) / LWT ("F)

EAT ("F) DB / EAT WB ("F)

LAT ("F) DB / LAT WB ("F) WPD (FT)

FACE VELOCITY (FPM)

PROVIDE PUMP WITH SHUT-OFF VALVE AND CHECK VALVE AT PUMP DISCHARGE AND SL
 SPECIFICATIONS FOR ADDITIONAL REQUIREMENTS.

CHILLED WATER

COIL SCHEDULE

MECH 234 PENTHOUSE 339

57,6

44/52,0

79,8/55,5

0.54 2 WAY

(Z) RENEWAIRE MANUFACTURER SUPPLIED COOLING COIL MODULE FOR ERV-1, PROVIDE ALUMINUM RINS AND COPPER TUBES.

0.53 2 WAY

SHEET INFORMATION

PROJECT MANAGER PROJECT NUMBER 12149

SCHEDULES - HVAC

M800



|    |      |          | A    | BBREV    | /IATIONS   | BOL = BUILT-IN OVER<br>MAG = MAGNETIC STA<br>MAN = MANUAL STAR | VRTER      | RVS      | = VARIAE<br>= REDUC<br>= 2 SPEE | ED VOLT | AGE 51 | ARTER   | OU =  |                | r .                                              | CS =<br>DS =<br>EC = | DISCONN<br>ELEC. CO                          | NTRACTO  |     | M             | C = MEC                                      |          | ACTOR                                         |          |
|----|------|----------|------|----------|------------|----------------------------------------------------------------|------------|----------|---------------------------------|---------|--------|---------|-------|----------------|--------------------------------------------------|-----------