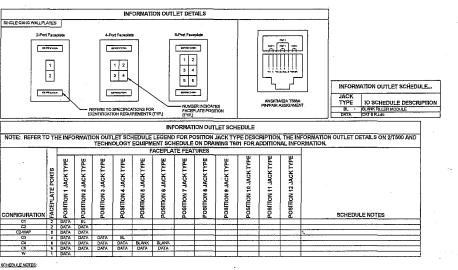

---|
| PROJECT NUMBER  | 1214      |
| DATE            | 01/09/201 |

FS#1 BASEMENT AND ADMIN'LOWER LEVEL PLAN - PLUMBING

P100

© Francisia Ultera Architecto for



С



eppstein uhen : architects
milwaukas 3.3.3 East Chicaga Street
Milwaukas Niconalia S202
Mad 27 ISSO 6.4 42 27174
madison 22.2 Well Woldgate Ans Sabe 50
Mad 650 A Wilson in 53703
Mad 654 42 SSS 1A 504 42 500



IN JDR

PROJECT INFORMATION

Fire Station Administration Office Building and Fire Station No. 1 (Hovde Properties Tenant Improvements) Contract No. 6891

316 West Dayton St. Madison, WI 53703

ISSUANCE AND REVISIONS

BID DOCUMENTS

REVISIONS

# DATE DESCRIPTION
1 01/38/20/15 ADDENDUM 1 C

KEY PLAN



SHEET INFORMATION

PROJECT MANAGER PROJECT NUMBER 12149 DATE

> FS#1 2ND FLOOR DEMOLITION PLAN -PLUMBING

> > PD102



CAMERA (CCTV) TYPE SCHEDULE

|              |              |                        |                                                  |                         |               |                         |            |                                     |                   | С                  | ONT                 | ROL                                   | LED                | SEC                      | URN                                      | Y SC                                    | HEN             | Æ (C                        | :55)                                                | TYP     | ESC                                   | HED              | ULE                |                                   |                                   |                                  |