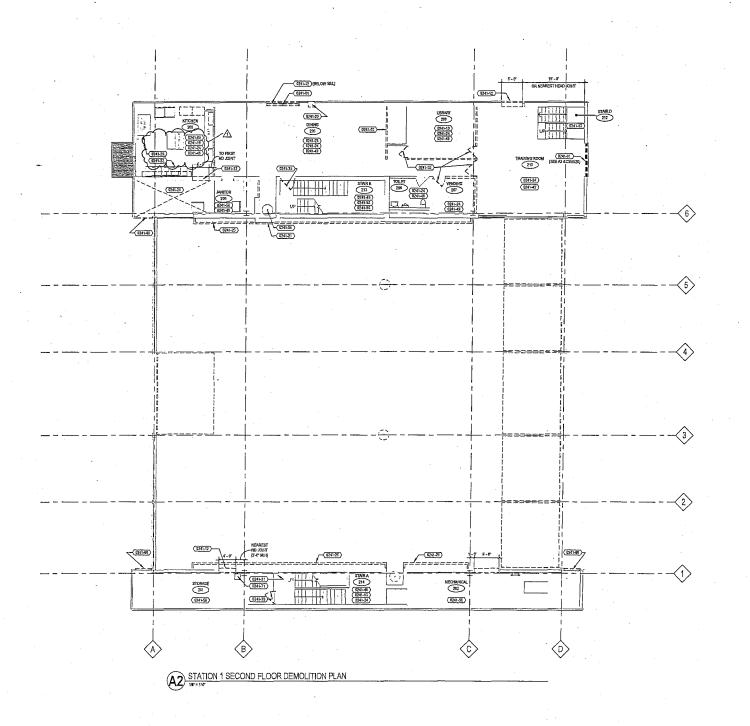

> FIRE STATION 1 THIRD FLOOR AND PENTHOUSE PLAN







CLEANING GENERAL NOTE

BDStein uhen : architects
milwaukee
33.5 East Chirage Sirest
Milbaukee, Wisconin 53000
th 44 27 535 a.4 42 21779
madison
222 West Nedengian Ave. Suis 650
Medison, Wisconin 53793
to 504 42 335 to 188 44 24 575

Ε

EJDR ESSE

PROJECT INFORMATION

Fire Station Administration Office Building and Fire Station No. 1 (Hovde Properties Tenant Improvements) Contract No. 6891

316 West Dayton St. Madison, WI 53703

ISSUANCE AND REVISIONS

BID DOCUMENTS

REVISIONS
# | DATE | DESCRIPTION | 1 | DIGEORGES | ACCEMPANT |

KEY PLAN



SHEET INFORMATION

PROJECT MANAGER PROJECT NUMBER 12149 DATE 01/09/2015

> FIRE STATION 1 FIRST FLOOR FINISH PLAN











B3 ENLARGED WATCHROOM





A4 ISTATION 1 TYPICAL SLEEPING UNIT PLAN









#### DEMOLITION GENERAL NOTES

DASHED ELEMENTS TO BE DEMOLISHED / REMOVED UNLESS NOTED OTHERWISE.
 SEÉMECH, ELECT, A FLUMB DRAWNINGS FOR ADDITIONAL DEMOLITION INFORMATION.
 ENSTING MAZARODUS MATERIALS TO BE REMOVED BY MAZARODUS MATERIALS.
 CONTRACTOR UNDER SEPARATE CONTRACT WITH THE CITY OF MANDISON.



eppstein uhen: architects
milwauhee 333 East Chicago Street
Milwauhee Wisconshi 273794
M 444 27 5356 for 416 2717794



EJDR ENGINERALIS

Fire Station
Administration Office

Administration Office Building and Fire Station No. 1 (Hovde Properties Tenant Improvements) Contract No. 6891

316 West Dayton St. Madison, WI 53703

ISSUANCE AND REVISIONS

BID DOCUMENTS

REVISIONS
# DATE DESCRIPTION
1 DESCRIPTION
1 DESCRIPTION

KEY PLAN



SHEET INFORMATION

 PROJECT MANAGER
 CG

 PROJECT NUMBER