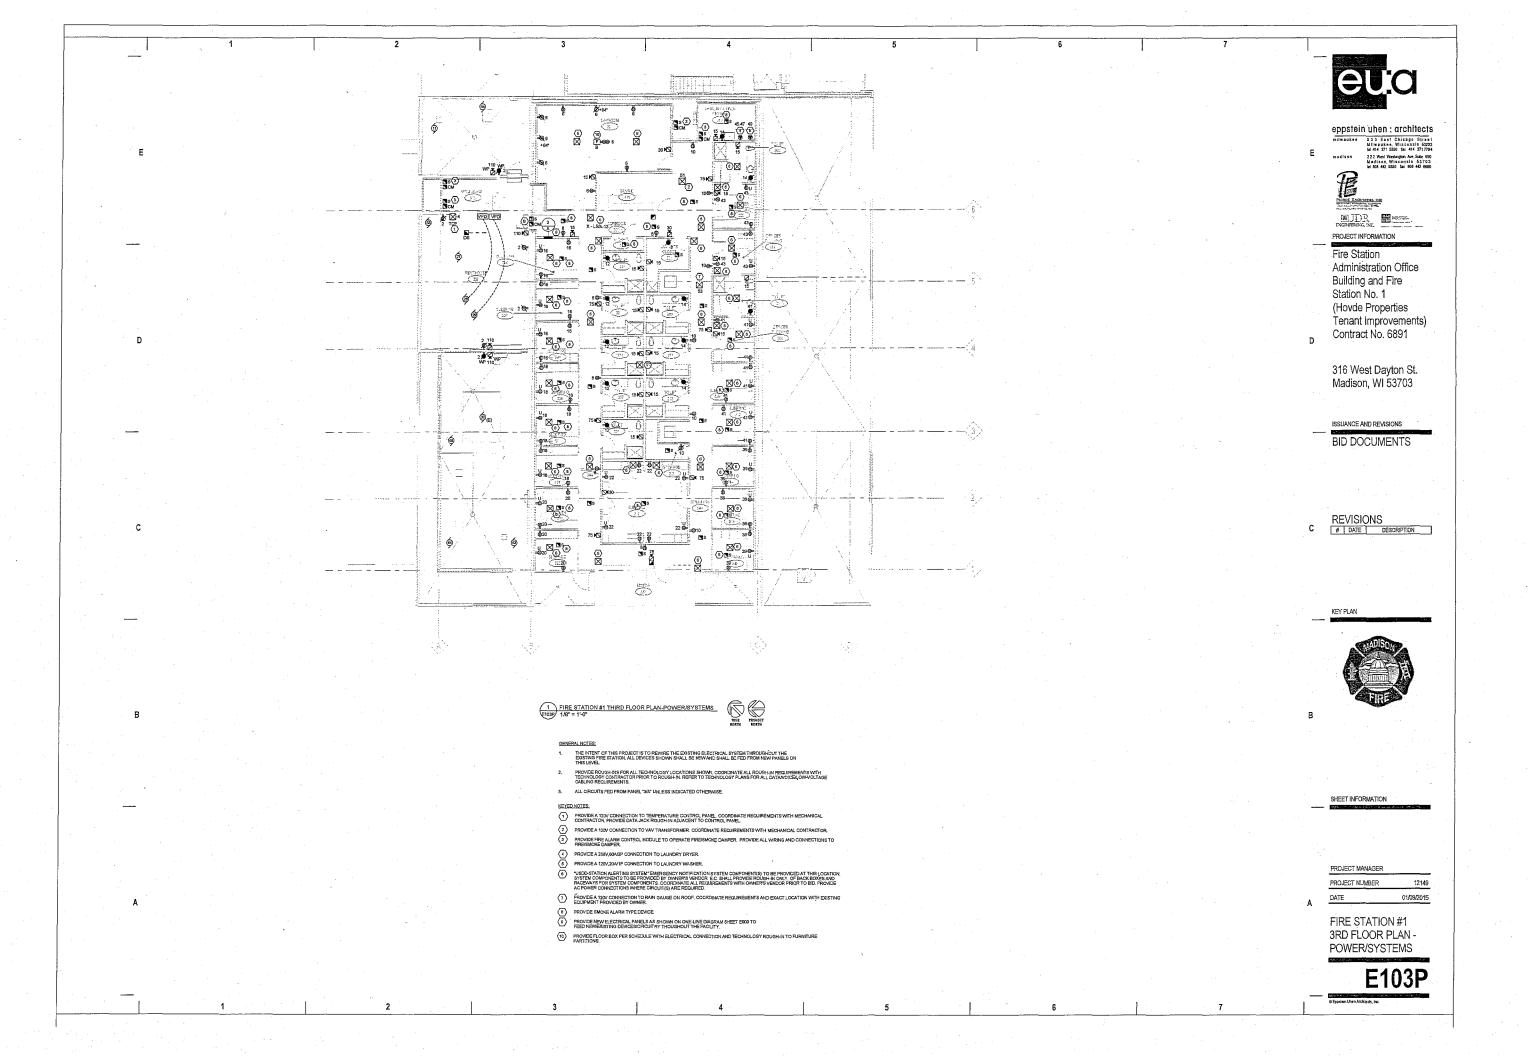

HE INTENT OP THIS PROJECT IS TO REWRE THE EXISTING ELECTRICAL SYSTEM THROUGHOUT THE EXISTING FIRE STATION, ALL DEVICES SHOWN SHALL BE NEW AND SHALL BE FED FROM NEW PANELS ON THIS LEVEL.

ALL SHADED "EMERGENCY" FIXTURES SHOWN SHALL BE UNSWITCHED AND SHALL BE FED FROM LIFE SAFETY CIRCUIT(S) SHOWN, UNLESS NOTED OTHERMISE. REFER/DETAIL 1(E002 FOR CONTROL, OF LIGHT FIXTURES SHOWN ON NORMAL AND LEFE SAFETY CIRCUIT

1 PROVIDE NEW ELECTRICAL PANELS AS SHOWN ON ONE-LINE DIAGRAM SHEET EDOUTO FEED NEW EXISTING DEVICES/CIRCUITRY THOUGHOUT THE FACILITY.

ALL CIRCUITS FED FROM PANEL "3/A" UNLESS INDICATED OTHERWISE.

2 WIRE SENSOR IN PARALLEL WITH OTHER SENSOR(S) IN THE ROOM. 3 PROVIDE A BODINE #GTD20A, OR EQUIVALENT, LIGHTING RELAY CONTROL DEVICE TO TRANSFER CONTROL/SOURCE FROM NORMAL TO LIFE SAFETY.





IP CAMERA STORAGE CALCULATION BASIS RESOLUTION ANDIVIDUA CAMERA (CCTV) REQUIREMENTS SCHEDULE S S DISTANCE TO TARGET INIMUM PIXELS PER FOOT ON TARGET DETAIL
REFERENC
E
201501
1/17501
1/17501
1/17501
1/17501
1/17501
1/17501
1/17501
1/17501
1/17501
1/17501
1/17501
1/17501
1/17501
1/17501 NOTES



C

CAMERA (CCTV) TYPE SCHEDULE



| 1  | L   | İ  | İ | İ |   |     |   |   |   |   |   |   |   |   |   | 1 | 1 | Ī  | İ  | İ   | İ   | İ   | t   | Ì   | 1  | 1 | ROUGHIN ONLY                                        |               | CONTRACTOR, REFER TO THE TEC                                                                                   |
|----|-----|----|---|---|---|-----|---|---|---|---|---|---|---|---|---|---|---|----|----|-----|-----|-----|-----|-----|----|---|---------------------------