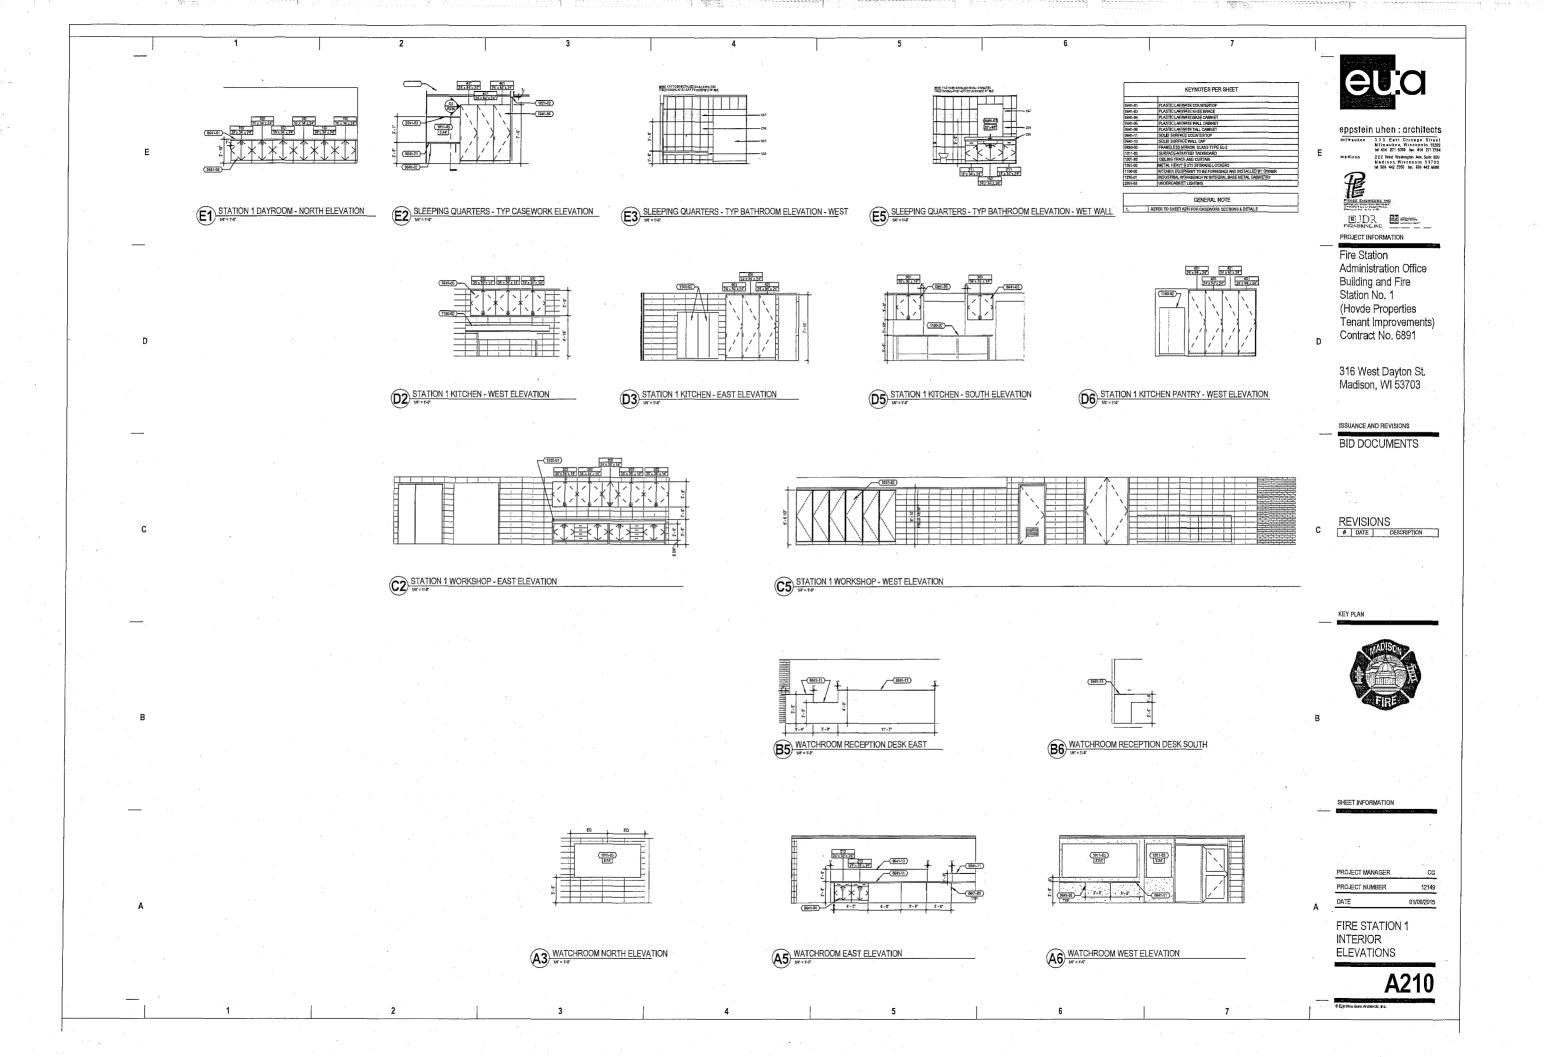

ART OR SURFACINGS SHALL BE THOROUGH, Y CLEANED AND, WHISTER-REPORPHATE, PULLIBLED USING CLEANING AGENTS AND METHODS PRESIX THING IN A LIKE-HEW APPEARANCE.

eppstein uhen : architects

miliraukes 33 5 East Chicage Street
Miliraukes, Wisconsin 5302
medison 42 27 1590 and 42 271799
medison 42 22 West Wastington Arc, Sub 150
Medison, Wisconsin 53703
in 188 442 5950 bx. 806 442 5860



DJDR FINGINGERING, INC.

PROJECT INFORMATION

Fire Station Administration Office Building and Fire Station No. 1 (Hovde Properties Tenant Improvements) Contract No. 6891

316 West Dayton St. Madison, WI 53703

ISSUANCE AND REVISIONS

BID DOCUMENTS

REVISIONS
# | DATE | DESCRIPTION |

KEY PLAN



SHEET INFORMATION

PROJECT MANAGER 12149 PROJECT NUMBER DATE 01/09/2015

FIRE STATION 1 FIRST FLOOR FINISH PLAN

A121













|              | PLUMBING FIXTURE SCHEDULE REFER TO SPECIFICATION SECTION 22 40 09 FOR ACCEPTABLE EQUAL MANUFACTURERS |       |               |                |                 |              |          |             |                  |