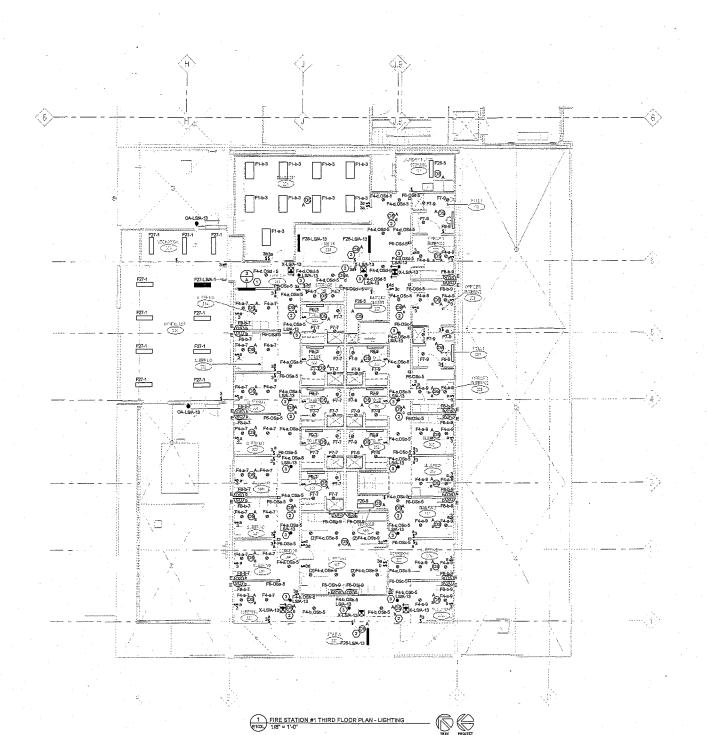

| DESCRIPTION

KEY PLAN



SHEET INFORMATION

| PROJECT MANAGER |          |
|-----------------|----------|
| PROJECT NUMBER  | 121      |
| DATE            | 01/09/20 |

SCHEDULES -ELECTRICAL

E001













3 3 3 East Chicago Street Milwaukee, Wisconsin 53002 H 414 271 5359 fax 414 2717794 222 West Washington Aw, Sule 650 Madisson, Wisconsin 53703 H 605 442 5350 fax 608 442 6680



INDIN INC. INC.

PROJECT INFORMATION

Fire Station Administration Office Building and Fire Station No. 1 (Hovde Properties Tenant Improvements) Contract No. 6891

316 West Dayton St. Madison, WI 53703

ISSUANCE AND REVISIONS

BID DOCUMENTS

C REVISIONS

# DATE DESCRIPTION

KEY PLAN



SHEET INFORMATION

PROJECT MANAGER

PROJECT NUMBER 12149 DATE 01/09/2015

FIRE STATION #1 3RD FLOOR PLAN -LIGHTING

E103L



THE INTENT OP THIS PROJECT IS TO REWRE THE EXISTING ELECTRICAL SYSTEM THROUGHOUT THE EXISTING FIRE STATION, ALL DEVICES SHOWN SHALL BE NEW AND SHALL BE FED FROM NEW PANELS ON THIS LEVEL.

ALL SHADED "EMERGENCY" FIXTURES SHOWN SHALL BE UNSWITCHED AND SHALL BE FED FROM LIFE SAFETY CIRCUIT(S) SHOWN, UNLESS NOTED OTHERMISE. REFER/DETAIL 1(E002 FOR CONTROL, OF LIGHT FIXTURES SHOWN ON NORMAL AND LEFE SAFETY CIRCUIT

1 PROVIDE NEW ELECTRICAL PANELS AS SHOWN ON ONE-LINE DIAGRAM SHEET EDOUTO FEED NEW EXISTING DEVICES/CIRCUITRY THOUGHOUT THE FACILITY.

ALL CIRCUITS FED FROM PANEL "3/A" UNLESS INDICATED OTHERWISE.

2 WIRE SENSOR IN PARALLEL WITH OTHER SENSOR(S) IN THE ROOM. 3 PROVIDE A BODINE #GTD20A, OR EQUIVALENT, LIGHTING RELAY CONTROL DEVICE TO TRANSFER CONTROL/SOURCE FROM NORMAL TO LIFE SAFETY