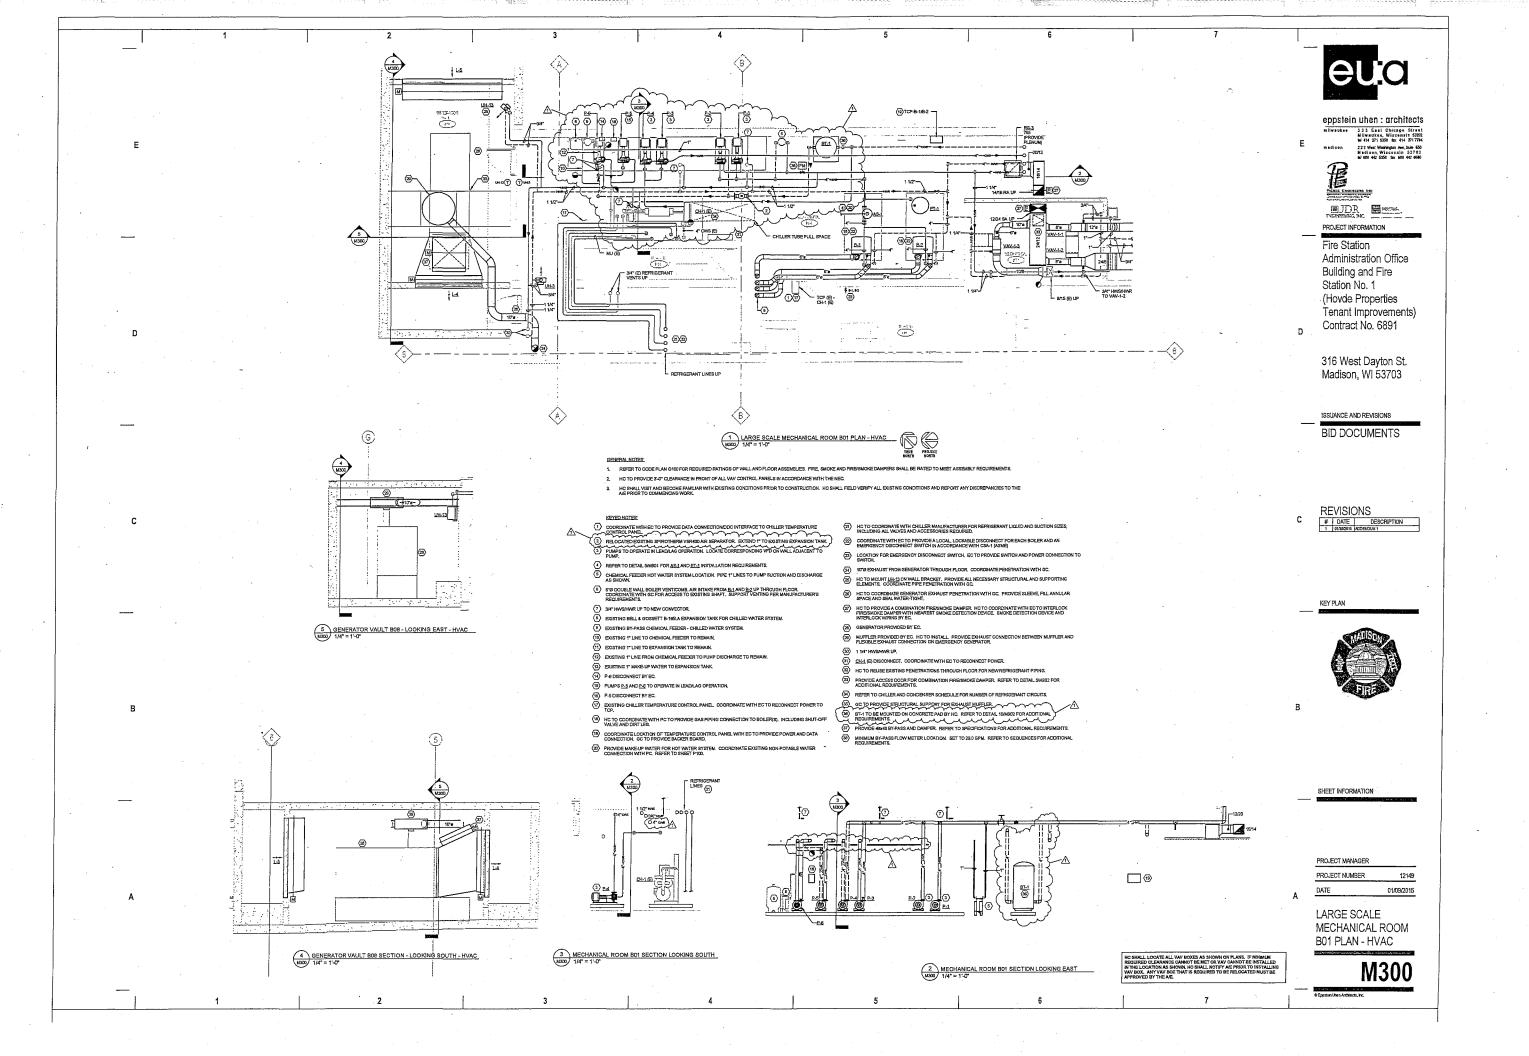

DINATE REQUIREMENTS WITH ME

- PROVIDENCY BLECTHON PANELS AND HONOR ONE LINE DIAGRAM SHEET EDOD TO FEED NEW PANEXISTING DEVICES DIRECTIFY.

PROVIDE FLOOR BOX PER SCHEDULE WITH ELECTRICAL CONNECTION AND TECHNOLOGY ROUGH IN TO PURNITURE PARTITIONS.



eppstein uhen : architects

milwaukee 3.3 East Chicago Street
Milwaukee, Wisconsin 52702
Halfson, Wisconsin 52703
Halfson, Wisconsin 63703
Halfson, Wisconsin 63703
Halfson, Wisconsin 63703



EJDR E

PROJECT INFORMATION

Fire Station Administration Office Building and Fire Station No. 1 (Hovde Properties Tenant Improvements) Contract No. 6891

316 West Dayton St. Madison, WI 53703

ISSUANCE AND REVISIONS

BID DOCUMENTS



SHEET INFORMATION

PROJECT MANAGER PROJECT NUMBER 12149 01/09/2015

FIRE STATION #1 3RD FLOOR PLAN -POWER/SYSTEMS

E103P





|                  |                                              |                               |                                               |           |                                                         |                    |           |             |             |           |                      | <u>AIR</u>  | DEVI                 | CE S                 | CHE         | DULE        |                      |             |             |            | ·          |            |            |            |             |               |             |             |             |             |                      |
|------------------|----------------------------------------------|-------------------------------|-----------------------------------------------|-----------|------------