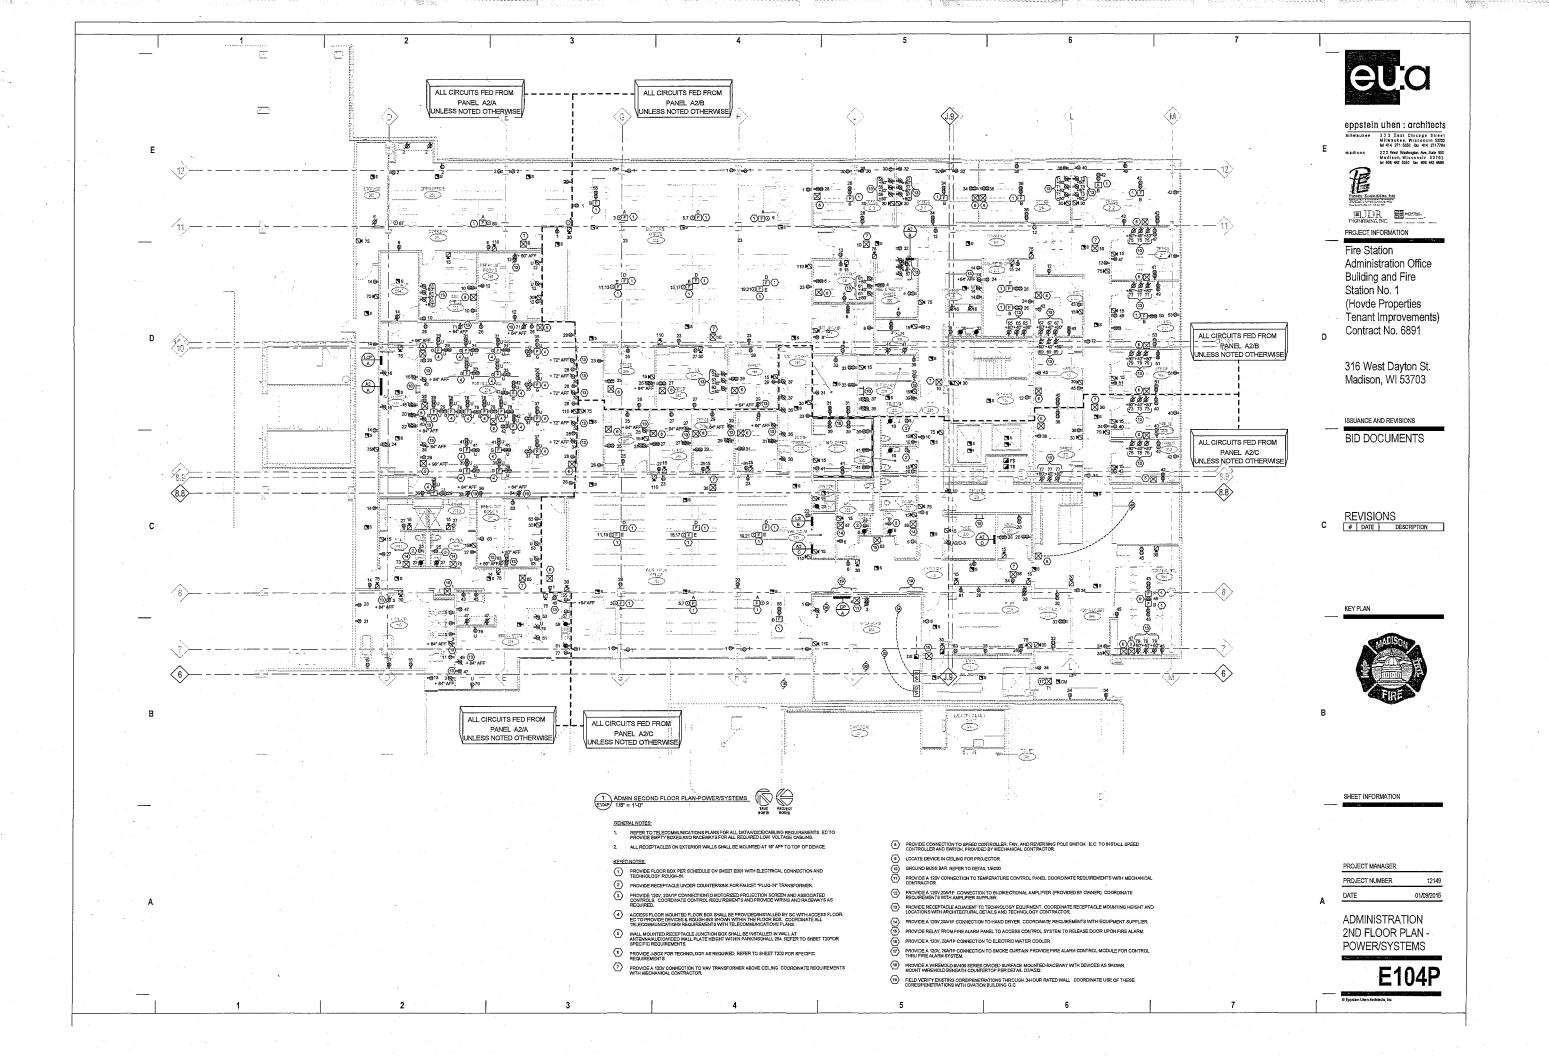

INTENT OP THIS PROJECT IS TO REWRE THE EXISTING ELECTRICAL SYSTEM THROUGHOUT THE EXISTING FIRE STATION, ALL DEVICES SHOWN SHALL BE NEW AND SHALL BE FED FROM NEW PANELS ON THIS LEVEL.

ALL SHADED "EMERGENCY" FIXTURES SHOWN SHALL BE UNSWITCHED AND SHALL BE FED FROM LIFE SAFETY CIRCUIT(S) SHOWN, UNLESS NOTED OTHERMISE. REFER/DETAIL 1(E002 FOR CONTROL, OF LIGHT FIXTURES SHOWN ON NORMAL AND LEFE SAFETY CIRCUIT

1 PROVIDE NEW ELECTRICAL PANELS AS SHOWN ON ONE-LINE DIAGRAM SHEET EDOUTO FEED NEW EXISTING DEVICES/CIRCUITRY THOUGHOUT THE FACILITY.

ALL CIRCUITS FED FROM PANEL "3/A" UNLESS INDICATED OTHERWISE.

2 WIRE SENSOR IN PARALLEL WITH OTHER SENSOR(S) IN THE ROOM. 3 PROVIDE A BODINE #GTD20A, OR EQUIVALENT, LIGHTING RELAY CONTROL DEVICE TO TRANSFER CONTROL/SOURCE FROM NORMAL TO LIFE SAFETY.





IP CAMERA STORAGE CALCULATION BASIS RESOLUTION ANDIVIDUA CAMERA (CCTV) REQUIREMENTS SCHEDULE S S DISTANCE TO TARGET INIMUM PIXELS PER FOOT ON TARGET DETAIL
REFERENC
E
201501
1/17501
1/17501
1/17501
1/17501
1/17501
1/17501
1/17501
1/17501
1/17501
1/17501
1/17501
1/17501
1/17501
1/17501 NOTES



C

CAMERA (CCTV) TYPE SCHEDULE



| 1  | L   | İ  | İ | İ |   |     |   |   |   |   |   |   |   |   |   | 1 | 1 | Ī  | İ  | İ   | İ   | İ   | t   | Ì   | 1  | 1 | ROUGHIN ONLY                                        |               | CONTRACTOR, REFER TO THE TEC                                                                                   |
|----|-----|----|---|---|---|-----|---|---|---|---|---|---|---|---|---|---|---|----|----|-----|-----|-----|-----|-----|----|---|-----------------------------