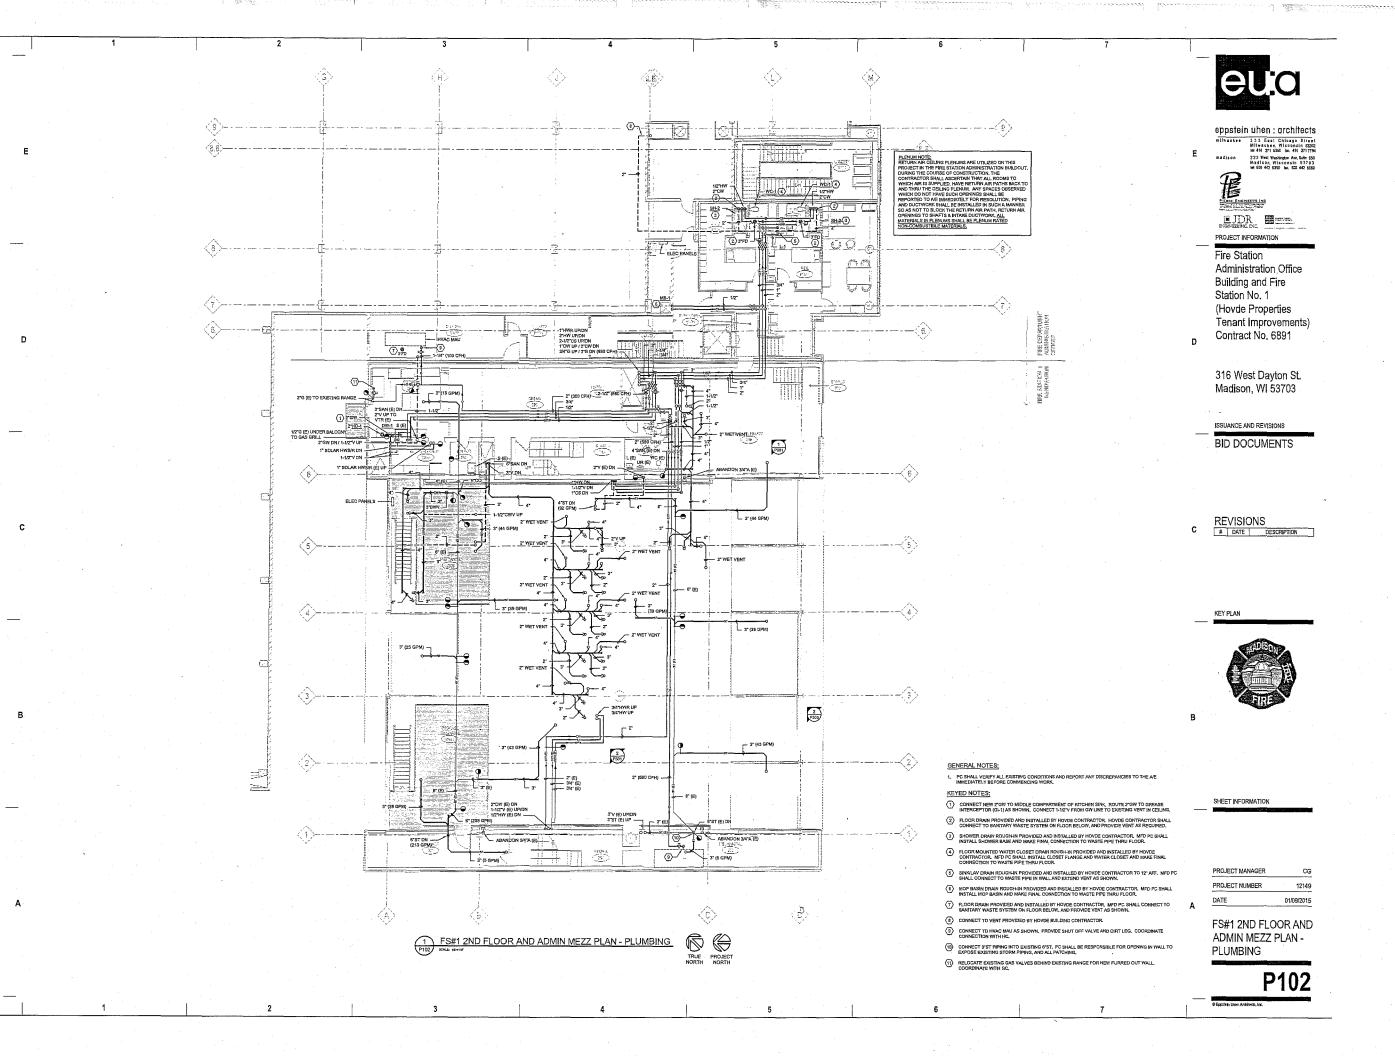

SER DIAGRAMS - PLUMBING RISER DIAGRAMS - PLUMBING DETAILS - PLUMBING

SYMBLS, ABBREV. AND SCHEDS - PLUMBING

P000

12149 01/09/2015





eppstein uhen: architects

3.3 East Chicago Street
Milmaukee, Wiscopal 5202
H 44 27 1550 Aa 40 2178
madison
Madison Wiscopal 5210
H 50 44 23250 Aa 608 442 666



EJDR BERNE.

PROJECT INFORMATION

Fire Station Administration Office Building and Fire Station No. 1 (Hovde Properties Tenant Improvements) Contract No. 6891

316 West Dayton St. Madison, WI 53703

ISSUANCE AND REVISIONS BID DOCUMENTS

C REVISIONS

# DATE DESCRIPTION

KEY PLAN



SHEET INFORMATION

| PROJECT NUMBER  DATE | 12149<br>01/09/2015 |
|----------------------|---------------------|
| PROJECT MANAGER      | CG                  |

FS#1 BASEMENT AND ADMIN LOWER LEVEL PLAN - PLUMBING

P100







| _      |                               | 1 -        |            |          |            |            |            |          |
|--------|-------------------------------|------------|------------|----------|------------|------------|------------|----------|
|        |                               | HO.        | T WA       | TER      | FIN 7      | UBE        |            |          |
|        | •                             | RAD        | DIATIO     | S NC     | CHE        | DULE       | :          |          |
| 5      | NIT NO.                       | WF-1       | WF-2       | WF-S     | WF-4       | WF-S       | WF-6       | WF-7     |
| M      | ANUFACTURER                   | RUNTAL     | RUNTAL     | RUNTAL   | RUNTAL     | RUNTAL     | RUNTAL     | RUNTAL   |
| M      | DDE