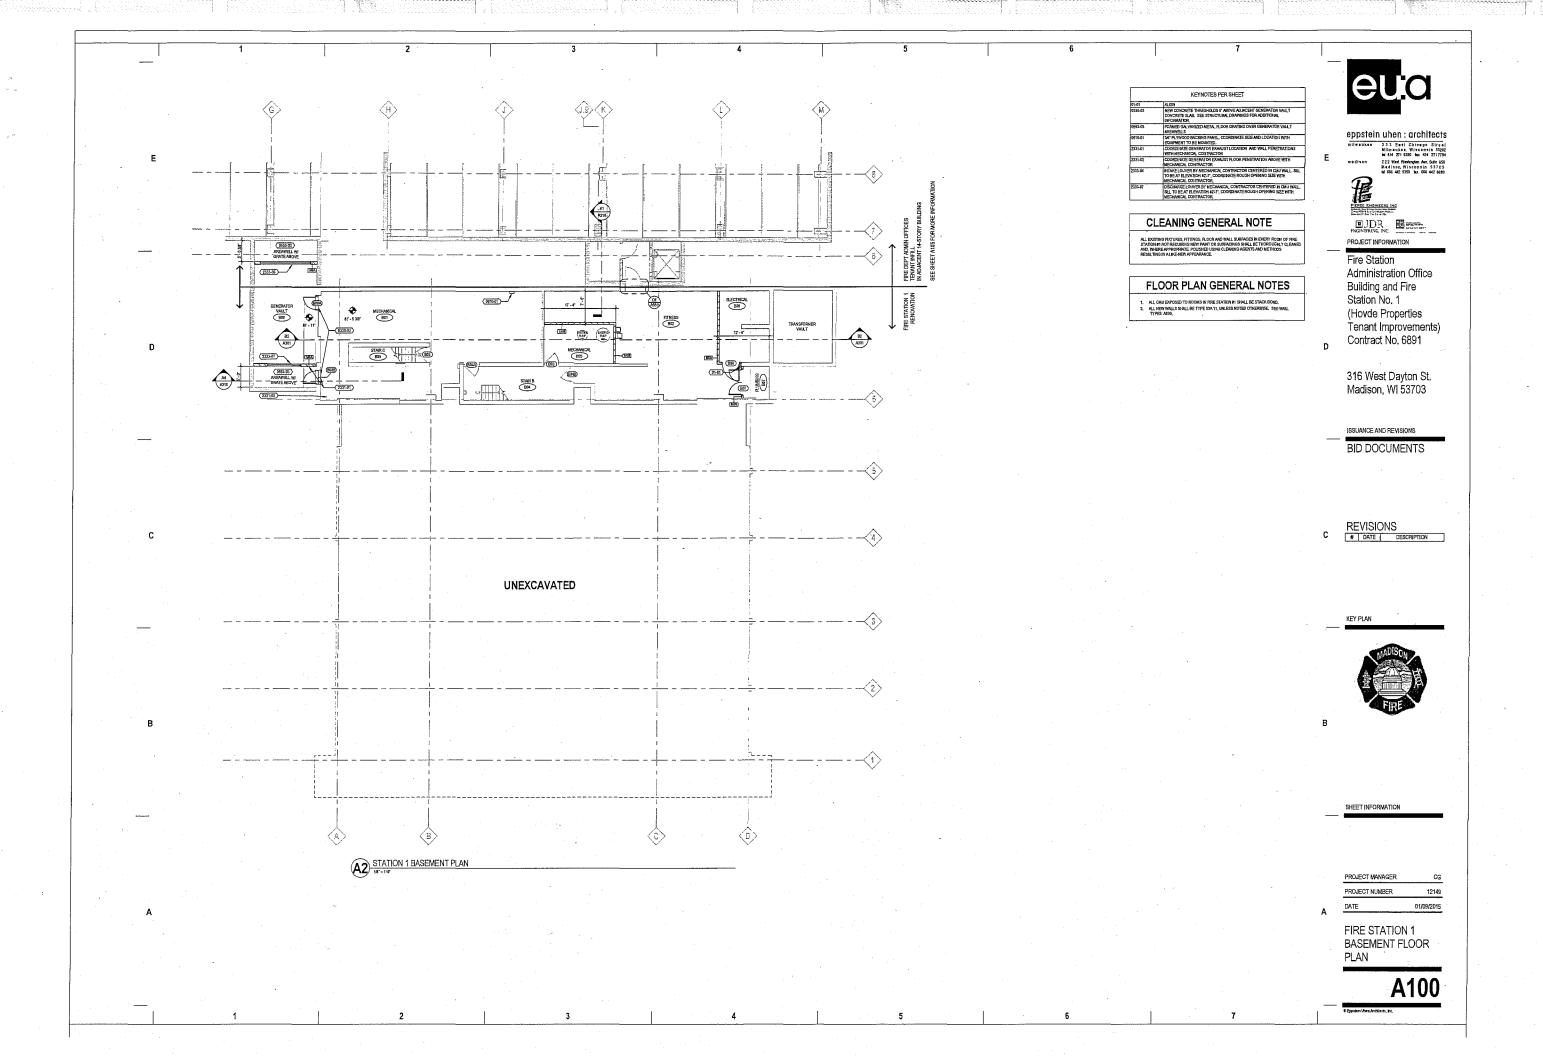

ere, WI
- B. Product: Backlit curved aluminum Fire Station identification sign.
  - 1. Provide sign and mounting standoffs for building sign as detailed on the drawings.
  - 2. Light fixture for sign shall be provided by this Section.

# PART 3 - EXECUTION

#### 3.1 INSTALLATION – INTERIOR SIGNS

- A. Window mount for most applications.
- B. Position room signs on strike side of door. Mounting height for interior signage shall be 60 inches above finished floor to the centerline of the sign.
- C. Clean and polish.

# 3.2 INSTALLATION – EXTERIOR SIGNS

- A. Coordinate with electrical contractor for required power supply and lighting controls.
- B. See exterior building elevation for specific location of sign
- C. Clean and polish.

#### END OF SECTION

1 - Addendum #1

SIGNAGE 10 14 00 - 2







#### CLEANING GENERAL NOTE

# FLOOR PLAN GENERAL NOTES

ALL CHU EXPOSED TO ROOMS IN FIRE STATION OF SHALL BE STACK BOND, ALL NEW WALLS SHALL BE TYPE STA 11, UNLESS NOTED OTHERWISE. SEE WALL TYPES AGO.



eppstein uhen ; architects

333 Ewst Chicago Street
Milwaukee, Wisconsin 5202
W 414 271 5350 fix 414 2717794



FINGINERING, INC.

PROJECT INFORMATION .

Fire Station Administration Office Building and Fire Station No. 1 (Hovde Properties Tenant Improvements) Contract No. 6891

316 West Dayton St. Madison, WI 53703

ISSUANCE AND REVISIONS

BID DOCUMENTS

C REVISIONS
# DATE DESCRIPTION

KEY PLAN



SHEET INFORMATION

PROJECT MANAGER 12149 DATE 01/09/2015

> FIRE STATION 1 FIRST FLOOR PLAN

> > A101





# CLEANING GENERAL NOTE

# FLOOR PLAN GENERAL NOTES

|      | ACCESSORY SCHEDULE