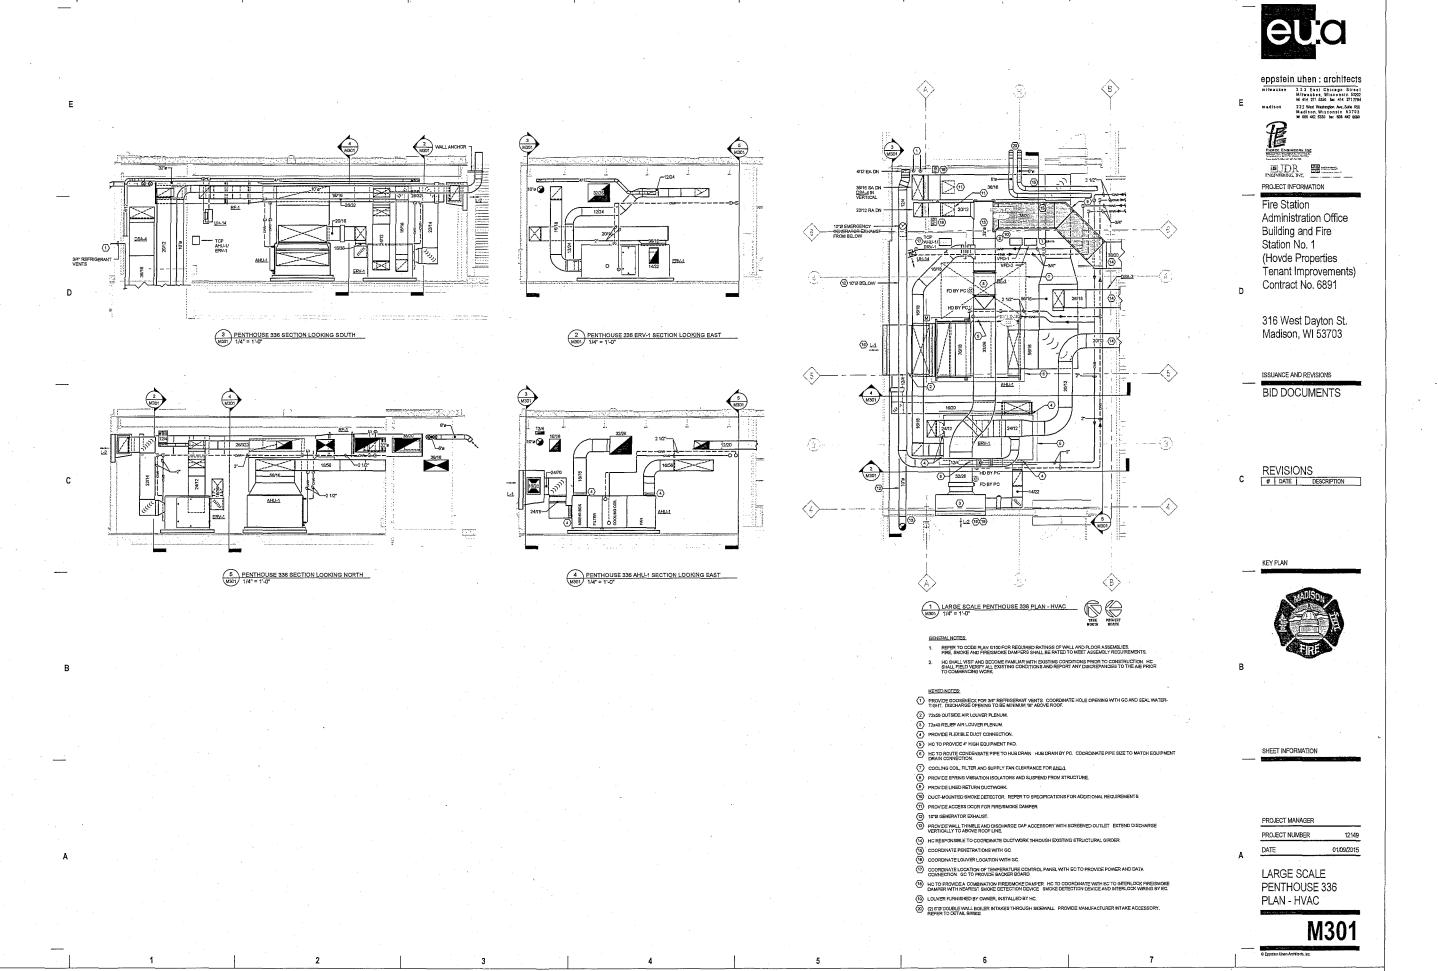

DIAGRAMS - PLUMBING RISER DIAGRAMS - PLUMBING DETAILS - PLUMBING

SYMBLS, ABBREV. AND SCHEDS - PLUMBING

P000

12149 01/09/2015





eppstein uhen: architects

3.3 East Chicago Street
Milmaukee, Wiscopal 5202
H 44 27 1550 Aa 40 2178
madison
Madison Wiscopal 5210
H 50 44 23250 Aa 608 442 666



EJDR BERNE.

PROJECT INFORMATION

Fire Station Administration Office Building and Fire Station No. 1 (Hovde Properties Tenant Improvements) Contract No. 6891

316 West Dayton St. Madison, WI 53703

ISSUANCE AND REVISIONS BID DOCUMENTS

C REVISIONS

# DATE DESCRIPTION

KEY PLAN



SHEET INFORMATION

| PROJECT NUMBER  DATE | 12149<br>01/09/2015 |
|----------------------|---------------------|
| PROJECT MANAGER      | CG                  |

FS#1 BASEMENT AND ADMIN LOWER LEVEL PLAN - PLUMBING

P100







| _      |                               | 1 -        |            |          |            |            |            |          |
|--------|-------------------------------|------------|------------|----------|------------|------------|------------|----------|
|        |                               | HO.        | T WA       | TER      | FIN 7      | UBE        |            |          |
|        | •                             | RAD        | DIATIO     | S NC     | CHE        | DULE       | :          |          |
| 5      | NIT NO.                       | WF-1       | WF-2       | WF-S     | WF-4       | WF-S       | WF-6       | WF-7     |
| M      | ANUFACTURER                   | RUNTAL     | RUNTAL     | RUNTAL   | RUNTAL     | RUNTAL     | RUNTAL     | RUNTAL   |
| M      | DDEL NO